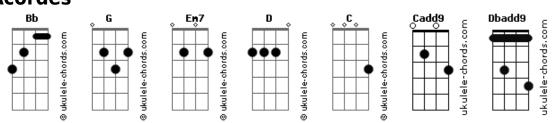

## **Ed Sheeran - Autumn Leaves**

```
Tom: Bb
                                                        Like autumn leaves
                                                        G G
                                                        Hush now
                                        G )
(com acordes na forma de
                                                        Em7 Cadd9
Capostraste na 3ª casa
Intro: Em7 G G Cadd9
                                                        Close your eyes before the sleep
                                                        G G Em7 Cadd9
                                                        And your miles away, And yesterday
Another day, another life
                                                        G Em7 Cadd9
     Cadd9 Em7
                                                        You were here with me
Passes by just like mine
      G G Cadd9
                                                        Dbadd9 Cadd9
It's not complicated
                                                        Ooh how I miss you
                                                                            D
Em7
                                                        My symphony played the song that carried you out
     G
                                                        Dbadd9 Cadd9
Ooh how I miss you
Another mind, another soul
     Cadd9 Em7
Another body to grow old
                                                          G
                                                        I miss you and I wish you'd stay
                   Cadd9
       G G
It's not complicated
                                                        Do you ever wonder if the stars shine out for you?
Do you ever wonder if the stars shine out for you?
                                                        G G
                                                        Float down
G G
                                                        Em7 Cadd9
Float down
                                                        Like autumn leaves
Em7 Cadd9
                                                        G G
Like autumn leaves
                                                        Hush now
                                                        Fm7
                                                                      Cadd9
G G
                                                        Close your eyes before the sleep G G Em7 Cadd9
Hush now
Em7
          Cadd9
Close your eyes before the sleep G G Em7 Cadd9
                                                        And your miles away, And yesterday
                                                        G Em7 Cadd9
And your miles away, And yesterday
                                                        You were here with me
G Em7 Cadd9
You were here with me
                                                        Float down
( Em7 G G Cadd9 )
                                                        Em7 Cadd9
                                                        Like autumn leaves
Em7 G G
                                                        G G
Another tear, Another cry
                                                        Hush now
    Cadd9 Em7
                                                        Em7 Cadd9
Another place for us to die
                                                        Close your eyes before the sleep
                   Cadd9
                                                        G G Em7 Cadd9
       G
             G
It's not complicated
                                                        And your miles away, And yesterday
                                                        G Em7 Cadd9
                                                        You were here with me
Another life that's gone to waste
                                                        Em7 G G C
   Cadd9 Em7
Another light lost from your face
G G Cadd9

It's complicated
                                                        Ooh oh, ooh oh
                                                        Em7 G G C
It's complicated
                                                        Ooh oh, ooh oh
                    D
Is it that it's over or do birds still sing for you?
                                                        Touch down
                                                            Cadd9
                                                        Like a seven four seven
Float down
                                                                                    GDG
                                                        G G Em7 Cadd9
Em7 Cadd9
                                                        Stay out and we'll live forever now
```