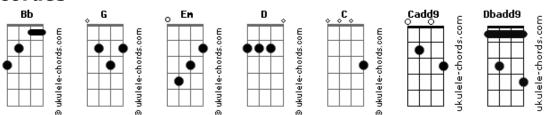

## **Ed Sheeran - Autumn Leaves**

```
Tom: Bb
                                                         Like autumn leaves
                                                         G G
                                        G )
(com acordes na forma de
                                                         Hush now
Capostraste na 3ª casa
                                                                     Cadd9
                                                         Fm
Intro: Em G G Cadd9
                                                         Close your eyes before the sleep
                                                         G G Em Cadd9
                                                         And your miles away, And yesterday
Another day, another life
                                                         G Em Cadd9
    Cadd9 Em
                                                         You were here with me
Passes by just like mine
      G G Cadd9
                                                         Dbadd9 Cadd9
It's not complicated
                                                         Ooh how I miss you
                                                                             D
     G
                                                         My symphony played the song that carried you out
Fm
Another mind, another soul
                                                         Dbadd9 Cadd9
Ooh how I miss you
    Cadd9 Em
Another body to grow old
                                                          G
                                                         I miss you and I wish you'd stay
    G G Cadd9
It's not complicated
                                                         Do you ever wonder if the stars shine out for you?
Do you ever wonder if the stars shine out for you?
                                                         G G
                                                         Float down
G G
                                                         Em Cadd9
Float down
                                                         Like autumn leaves
Em Cadd9
                                                         G G
Like autumn leaves
                                                         Hush now
                                                                      Cadd9
G G
                                                         Fm
                                                         Close your eyes before the sleep
G G Em Cadd9 G
Hush now
           Cadd9
Close your eyes before the sleep
G G Em Cadd9 G
                                                         And your miles away, And yesterday
                                                         G Em Cadd9
And your miles away, And yesterday
                                                         You were here with me
G Em Cadd9
You were here with me
                                                         Float down
(Em G G Cadd9)
                                                         Fm Cadd9
                                                         Like autumn leaves
Em G G
                                                         G G
Another tear, Another cry
                                                         Hush now
   Cadd9 Em
                                                                     Cadd9
                                                         Em
Another place for us to die
                                                         Close your eyes before the sleep
                                                         G G Em Cadd9 G
       G
             G
                    Cadd9
It's not complicated
                                                         And your miles away, And yesterday
                                                         G Em Cadd9
                                                         You were here with me
Another life that's gone to waste
Cadd9 Em

Another light lost from your face

G G Cadd9

This complicated
                                                         Em G G C
                                                         Ooh oh, ooh oh
                                                         Em G G C
It's complicated
                                                         Ooh oh, ooh oh
                                                             G
                    D
Is it that it's over or do birds still sing for you?
                                                         Touch down
                                                            Cadd9
                                                         Like a seven four seven
Float down
                                                                                    G D G
                                                         G G Em Cadd9
Em Cadd9
                                                         Stay out and we'll live forever now
```

## **Acordes**