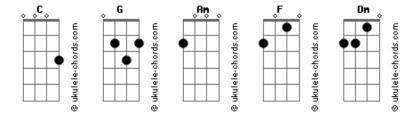

## Ed Sheeran - Be My Forever (feat. Christina Perri)

```
Am
                                                            Be my forever
                          tom:
               C (forma dos acordes no tom de G )
                                                                   F
Capostraste na 5ª casa
                                                            Be my forever
                                                                    CG
                                                            Be my fore_ver
          С
                                                            Am
                                                            You're my bright blue sky
We're on top of the world
                                       G
                                                                               C
We're on top of the world now darling so don't let go
                                                            You're the sun in my e_yes
                                                            Am
                                                                           F
Can I call you mine
                                                            Oh baby you're my life
                                                                            C G
So can I call you mine now darling
                                                            You're the reason wh_y
     G
For a whole lot of time
                                                            We're on top of the world
                                                                                                   G
               Am
                                                            C
My heart finally trust my mind
                                                            We're on top of the world now darling so don't let go
   F
          Dm
                    G
And I know somehow it's right
                                                            (1, 2, 3, 4)
   C
               G
                                                                C
And oh we got time, yeah
                                                            And oh, we got time
                           С
 F
                                        C G
                                                            G
So darling just say you'll stay right by my si_de
                                                            Yeah, we got love
                  G
                                                              F
                                                                                        С
                                                                                                     С
                                                            So darling just swear you'll stay right by my si_de
And oh we got love, yeah
                             С
 F
                                            C G
                                                                               G
So darling just swear you'll stand right by my si_de
                                                            Oh, and we got love, yeah
                                                                                         С
                                                                                                       C G
We're on top of the world
                                                            So darling just swear you'll stand right by my si_de
                                      G
C
                                                                   Am
We're on top of the world now darling so don't let go
                                                            Be my forever
    C
                                                                    F
                                                            Be my forever
Hmm, I've got something to say
                                    G
                                                                    C G
You're perfect in every way, I'm gonna shout it out
                                                            Be my fore_ver
        Am
                                                                    Am
I'm wanna tell you now
                                                            Be my forever
     F
                Dm
                        G
                                                                    F
'Cause I know somehow it's right
                                                            Be my forever
  С
        G
                                                                   CG
And oh we got time, yeah
                                                            Be my fore_ver
                                        C G
                          С
 E.
                                                                               Am
So darling just say you'll stay right by my si_de
                                                            Will you love me forever?
                  G
And oh we got love, yeah
                                                            I'll love you forever
                          C
                                        C G
                                                                   C G
Darling just swear you'll stand right by my si_de
                                                            Be my fore_ver
       Am
                                                                    Am
Be my forever
                                                            Be my forever
       F
                                                                    F
                                                            Be my forever
Be my forever
       CG
                                                                  CG
                                                                           С
Be my fore_ver
                                                            Be my fore_ver
```

## Acordes