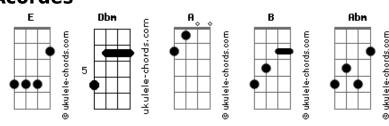

## **Ed Sheeran - Dive**

```
Tom: E
                                                              Here in your aeroplane
                                                              And I could live, I could die
Maybe I came on too strong
        Dbm
                                                              Hanging on the words you say
Maybe I waited too long
                                                              And I?ve been known to give my all
Maybe I played my cards wrong
                                                              And lie awake, every day
Oh, just a little bit wrong
                                                              Don't know how much I can take
Baby I apologize for it
                                                               [Refrão]
[Pré-refrão]
                                                               So don?t call me baby
I could fall, or I could fly
                                                                        Dbm
                                                              Unless you mean it
Here in your aeroplane
                                                               Don?t tell me you need me
And I could live, I could die
                                                               If you don?t believe it
Hanging on the words you say
                                                              So let me know the truth
And I?ve been known to give my all
                                                                 Dbm B
                                                              Before I dive right into you
And jumping in harder than
                                                              E|- - - | Dbm - A B x2
Ten thousand rocks on the lake
                                                               I could fall, or I could fly
So don?t call me baby
                                                              Here in your aeroplane
         Dbm
Unless you mean it
                                                              And I could live, I could die
Don?t tell me you need me
                                                              Hanging on the words you say
                Dbm
If you don?t believe it
                                                              And I?ve been known to give my all
So let me know the truth
                                                              Sitting back, looking at
 Dbm B
Before I dive right into you
                                                              Every mess that I've made
         F
You?re a mystery
                                                            B So don?t call me baby
I have travelled the world, there?s no other girl like you
                                                                        Dbm
                                                               Unless you mean it
No one, what?s your history?
                                                              Don?t tell me you need me
Do you have a tendency to lead some people on?
                                                                               Dbm
                                                              If you don?t believe it
?Cause I heard you do, mm
                                                               So let me know the truth
[Pré-Refrão]
                                                                         В
                                                              Before I dive right into you
I could fall, or I could fly
                                                                Dbm B
                                                              Before I dive right into you
                                                              Before I dive right into you
```