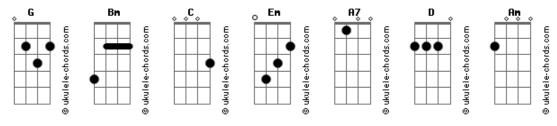

| С        |        |   |
| It's just something that I want to do $${\color{red}Am}$$ I'm taking my time, spending my life                                          | G        | Bm     | С |
| Falling deeper in love with you G<br>So tell me that you love me too G                                                                  | Bm<br>Bm | C<br>C |   |
| Tell me that you love me too G                                                                                                          | Bm       | С      |   |
| Tell me that you love me too G                                                                                                          | Bm       | С      |   |

## **Acordes**