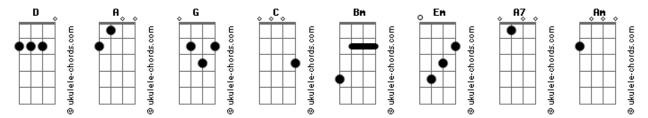

## Ed Sheeran - How Would You Feel

Tom: A

```
(com a cordes na forma de G)
Capostraste na 2ª casa
 Capotraste: 2ª casa
Intro: (Lick 1)(2x)
Parte 1 (Lick 1)
Parte 2 (Lick 1)
Parte 1 (Lick 2)
Parte 2 (Lick 2)
Intro: G G C (2x)
Verso 1:
                 G
 You are the one, girl
                        (Lick 1)
You know that it's true
 I'm feeling younger
                                  (Lick 2)
 Every time that I'm alone with you
Pré-Refrão:
Bm
                                Fm
We were sitting in a parked car
                                 Α7
Stealing kisses in a front yard
                                   D D
We got questions we shouldn't had asked but
Refrão:
                  (Lick 1)
How would you feel
                          (Lick 1)
If I told you I loved you
                                     Parte 1(Lick 1)
It's just something that I want to do
                Am
I'm taking my time, spending my life
                                (Lick 1)
          D
                   D
Falling deeper in love with you
                                  (Lick 1)
So tell me that you love me too
Verso 2:
```