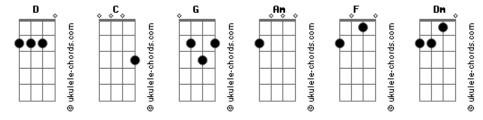

I was made for loving you
                                                               Even though we may be
                                                              Hopeless hearts just passing through
Hold me close through the night

G Am F C

Don't let me go, we'll be alright

G C G C
                                                               Every bone screaming
                                                               F C G Am
I don't know what we should do
                                                              All I know is darling F C G C
Touch my soul and hold it tight
G Am F C
                                                               I was made for loving you
I've been waiting all my life
```

## **Acordes**