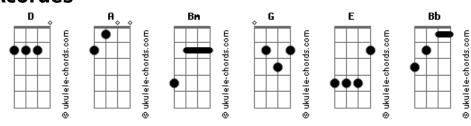

## Ed Sheeran - Kiss Me

```
A (ONCE )
Intro: D (A ) Bm (A ) G (G ) D A
                                                             And with this feeling I'll forget, I'm in love now
VFRSF 1
                                                             Chorus 2
                         (A) G
                                     (G)
           (A) Bm
                                                                         (A)
                                                                                          (A) G
Settle down with me, and cover me up, cuddle me in.
                                                             Kiss me like wanna be loved, wanna be loved, wanna be loved
                                                                                                              (G)
        (A) Bm
                         (A)G (G)D
                                                                            (A)
                                                                                   Bm
                                                                                             (A) G
Lie down with me and, and hold me, in your arms.
                                                             This feels like falling in love, falling in love, falling in
                                                             love
BRIDGE 1
                                                             S0L0
                                                             D (A ) Bm (A ) G (G ) D A x2
And your heart's against my chest, your lips pressed to my
                                                             BRIDGE 3
neck.
                         Bm
And I'm falling for your eyes, but they don't know me yet.
                                A (ONCE)
                                                             Rm
And with this feeling I'll forget, I'm in love now
                                                             Yeah I been feeling, everything, from hate to love from love
                                                             to lust from lust to truth
CHORUS 1
                                                             I guess that's I know you, so I'll hold you, close, to help
                (A)
                                    (A)
                                           G
                                                            you give up
) D
Kiss me like you wanna be loved, you wanna be loved, you wanna CHORUS 3
                                                  (G)
                                                                                                 (A)
                                (A)
                                                                                (A) Bm
                                                                                                       G
                                                                                                                 (G)
                       Bm
This feels like falling in love, falling in love, falling in
                                                            So kiss me like you wanna be loved, wanna be loved, wanna be
                                                             loved
                                                                            (A)
                                                                                                    (A)
VERSE 2
                                                                     D
                                                             (G)
                                                             This feels like falling in love, we're falling in love, we're
           (A) Bm
                                      (A) G
                                                             falling in love now...
(G )D A
Settle down with me, and I'll be your safety, and you'll be my OUTTRO
         (A) Bm
                                                                             (A) Bm
                                                                                                  (A) G
I was made, to keep your body warm
                                                               D
                                                             Kiss me like you wanna be loved, you wanna be loved, you wanna
(A ) G
But I'm cold as the wind blows, so hold me in your arms
                                                             be loved
                                                                            (A)
                                                                                     Rm
                                                                                                   (A)
                                                             D
BRTDGF 2
                                                             (G)
                                                             This feels like falling in love, we're falling in love, we're
                                                             falling in love
Oh no, my hearts against your chest, your lips pressed to my
                                                             FADE OUT (ONCE)
                                                             D (A ) Bm (A ) G (G ) D
And I'm falling for your eyes, but they don't know me yet,
```