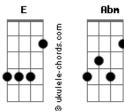

## **Acordes**

Don't even wanna dance Can you feel it

All that I can hear

Is music from the back

Can you feel it

Found you hiding here

So won't you take my hand, darling

Before the beat kicks in again