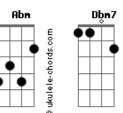

## **Acordes**

Don't even wanna dance Can you feel it

All that I can hear

Is music from the back

Can you feel it

Found you hiding here

So won't you take my hand, darling

Before the beat kicks in again