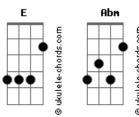

## **Ed Sheeran - Sing**

Tom: E (Sing) Intro: Abm Oh oh oh, oh oh oh oh Primeira Parte: Oh oh oh, oh oh oh oh It's late in the evening Repete a Primeira Parte: Glass on the side Δhm This love is a blaze I've been sat with you I saw flames For most of the night From the side of the stage Dbm Ignoring everybody here And the fire brigade We wish they would disappear Comes in a couple of days So maybe we could get down now Until then, we got nothing to say I don't wanna know And nothing to know But something to drink If you're getting Ahead of the program And maybe something to smoke I want you to be mine, lady Let it go until our roads are changed To hold your body close Singing "We Found Love" Take another step In a local rave, no Into the no-man's land I don't really know For the longest time, lady What I'm supposed to say Refrão: But I can just figure it out Ahm Then hope and pray I need you darling I told her my name and said Come on set the tone It's nice to meet ya If you feel you're falling And then she handed me Won't you let me know A bottle of water filled with tequila I already know that she's a keeper Oh oh oh, oh oh oh Just from this one small Oh oh oh, oh oh oh Act of kindness, I'm in deep If you love me, come on, get involved If anybody find out Feel it rushing through you I'm meant to drive home From your head to toe But I've drank all of it now Oh oh oh, oh oh oh Not sobering up Oh oh oh, oh oh oh we just sit on the couch (Sing) One thing led to another Oh oh oh, oh oh oh oh Now she's kissing my mouth Oh oh oh oh Repete o Refrão: Oh oh oh, oh oh oh oh I need you darling Oh oh oh oh Come on set the tone (Louder) If you feel you're falling Oh oh oh, oh oh oh oh Won't you let me know Oh oh oh oh Dbm