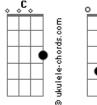

## **Ed Sheeran - Skinny Love**

```
Intro: Em C G G x 4
                                            G
Come on skinny love just last the year
Pour a little salt we were never here
 Em C G
My, my, my, my, my, my, my