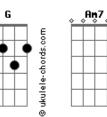

## **Ed Sheeran - Skinny Love**

```
Intro: Em C G G x 4
                                            G
Come on skinny love just last the year
Pour a little salt we were never here
 Em C G
My, my, my, my, my, my, my

Am7
Staring at the sink of blood and crushed veneer
          C
I tell my love to wreck it all
Cut out all the ropes and let me fall
Em C G
My, my, my, my, my, my
         Am7
Right in the moment this order's tall
I told you to be patient
I told you to be fine
I told you to be balanced
I told you to be kind
In the morning I'll be with you
    Em7
But it will be a different "kind"
I'll be holding all the tickets
           Em7
And you'll be owning all the fines
Come on skinny love what happened here
```