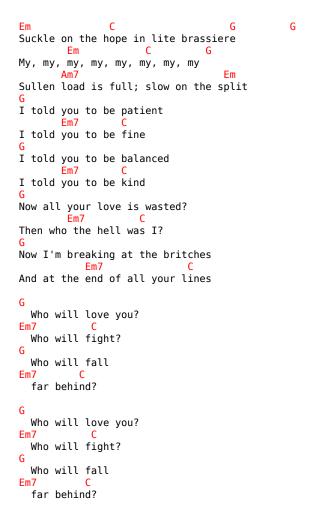

## **Ed Sheeran - Skinny Love**

```
Intro: Em C G G x 4
                                            G
Come on skinny love just last the year
Pour a little salt we were never here
 Em C G
My, my, my, my, my, my, my