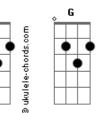

## **Ed Sheeran - Skinny Love**

```
Intro: Em C G G x 4
                                            G
Come on skinny love just last the year
Pour a little salt we were never here
 Em C G
My, my, my, my, my, my, my