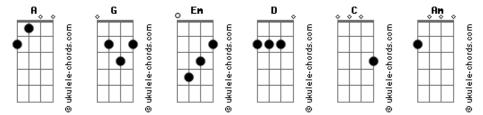

## Ed Sheeran - So

```
Tom: A
                                                                     G
                                                            I'm in my place
                                           G)
(com acordes na forma de
                                                                          Fm
Capostraste na 2ª casa
                                                            Hope you remember
            G
                                                                           D
Filled up with doubt
                                                            When summer is gone I'll still sing a song
       Em
                                                                           G
                                                            With you in September
I have to move home
        D
But I wanna stay with you
                                                                           D
                                                            Em
                                                              I cannot hold your hand
                G
For all of the summer
                                                            G
                                                                    C
                                                              To watch you go
       G
I have my plan
                                                                     Em
                  Em
                                                            I Am A liar
That you won't remember
                                                            D
            D
                                                              As you might know
                           С
If you want to see the world
                                                            Em
                                                                            D
                                                              I need you now
                 G
Then please ask your mother
                                                            G
                                                              I need your touch and your lips
              D
                                                                              D
                                                                                             G
                                                            Em
Em
                                                              I need that smile and your kiss
 I cannot hold your hand
G
               С
 To watch you go
                                                                  G
                                                            You're so cool
       Em
I Am A liar
                                                                 Fm
                                                            You're so beautiful
D
                   G
 As you might know
                                                                 D C G
Em
              D
                                                             You're so you're so
 I need you now
                                                                 G
G
                                                             You're so cool
 I need your touch and your lips
                                                                 Em
Em
                D
                                G
                                                             You're so beautiful
 I need that smile and your kiss
                                                                 D C G
                                                             You're so you're so
     G
You're so cool
                                                            G
    Em
                                                              These words I say mean
You're so beautiful
                                                            Em
    D C G
                                                              You're so amazing
                                                            D
You're so you're so
                                                              I've noticed lately I
    G
You're so cool
                                                            G
                                                              Need you maybe
    Em
You're so beautiful
                                                            G
    D C G
                                                              These words I say mean
You're so you're so
                                                            Em
                                                              You're so amazing
                                                            D
G
                                                              I've noticed lately I
        G
                                                            G
                                                              Need you maybe
I see your grace
         Em
From my window
                                                                  G
                                                            You're so cool
        D
                       C
When it is late at night
                                                                 Em
                                                             You're so beautiful
                  G
It'll show me your shadow
                                                                 D C G
                                                             You're so you're so
```