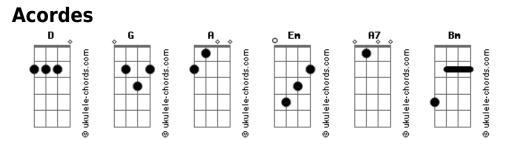

## **Ed Sheeran - Thinking Out Loud**

```
Tom: D
 Primeira Parte:
D D
When your legs don?t work
     G
Like they used to before
D D
 And I can't sweep you
     G A
Off of your feet
DD
 Will your mouth still remember
  G
The taste of my love
D D
Will your eyes still smile
G A
From your cheeks
D D
                       G
And darling I will be loving you
A D D G A
Till we?re seventy
  D D
And baby my heart could still fall as
A D D
Hard at twenty-three
G A
I'm thinking 'bout how
Pré-refrão:
                       A7
Em
                              D
People fall in love in mysterious ways
Fm
                       Α7
Maybe just the touch of a hand
 Em
Oh, me I fall in love with you
A7 Bm
Every single day
                        Δ7
And I just wanna tell you I am
Refrão:
         DD
So, honey, now
                 D D G
G A D
Take me into your loving arms
Α
Kiss me under the light
 D D G
Of a thousand stars
                          D D
 Α
Place your hand on my beating heart
          G A
And I?m thinking out loud
Bm A G
That maybe we found love
D Em A7 D
Right where we are
Segunda Parte:
D D
When my head?s overgone
   G A
And my memory fades
D D
 And the crowds
               G A
Don't remember my name
  D
                  G
                           Α
 When my hands don?t play the strings
The same way
D D
 I know you will still
```