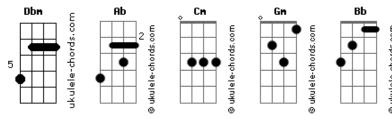

## **Eden - About Time**

tom: Dbm Intro: Ab Cm Ab Cm Ab Cm Ab Cm I ran away last night, in my dreams Oh, my dreams, they keeping me awake, yeah Gm Came crashing through the rain Ab Half light on a turnpike 140 make those guard rails float nicee I couldn't float right, show me the way  $\mathsf{Cm}$ Slooooo-oooow down, doo-own, yeah Gm Ab Cm Bb Slooooo-ooow down, down, yea-aah Bb

Gm Ab Cm Bb

Slow doo-oo-ooooown, down, slo-oow
Gm Ab Cm Bb

Slooooo-oooow down

Gm Ab

I found a way last night, in my dreams
Cm

Oh, my dreams, they keeping me awake, yeah
Gm

Came crashing through the rain
Ab

Half light on a turnpike

Cm

140 make those guard rails float nicee
Bb

Learning to float right
Gm Ab Cm Bb

Loving the wave Loving the- wave
Gm Ab Cm Bb