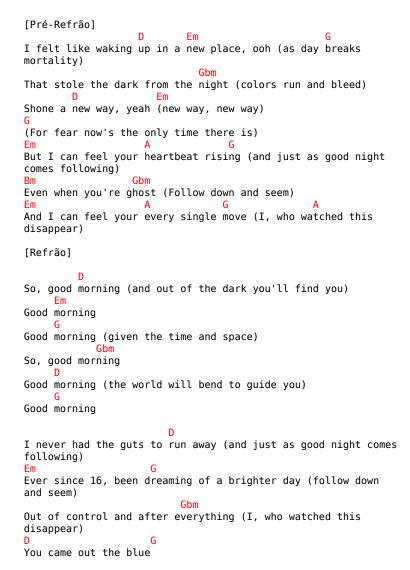

## **Eden - Good Morning**

```
tom:
               Ab (forma dos acordes no tom de G )
Capostraste na 1º casa
Intro: Bm
[Primeira Parte]
                       D
I never had the guts to run away
                    G
Ever since 16, been dreaming of a brighter day
                        Gbm
Out of control and out of everything
                    G
You came out the blue, or was it blue gray?
[Pré-Refrão]
                D
                      Em
Felt like waking up in a new place (new place, new place)
That stole the dark from the night
      D
             Em
                       G
Shone a new way, ooh (new way, new way)
                  Α
But I can feel your heartbeat rising
               Gbm Fm
Even when you're ghost
And I can feel your every single movement
[Refrão]
So, good morning (good morning)
Good morning (good morning)
    G
Good morning
It's a good morning (good morning)
Good morning (good morning)
Good morn?
```