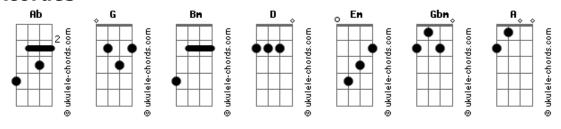

## **Eden - Good Morning**

```
tom:
               Ab (forma dos acordes no tom de G )
Capostraste na 1º casa
Intro: Bm
[Primeira Parte]
                       D
I never had the guts to run away
                    G
Ever since 16, been dreaming of a brighter day
                        Gbm
Out of control and out of everything
                    G
You came out the blue, or was it blue gray?
[Pré-Refrão]
                D
                      Em
Felt like waking up in a new place (new place, new place)
That stole the dark from the night
      D
             Em
                       G
Shone a new way, ooh (new way, new way)
                  Α
But I can feel your heartbeat rising
               Gbm Fm
Even when you're ghost
And I can feel your every single movement
[Refrão]
So, good morning (good morning)
Good morning (good morning)
    G
Good morning
It's a good morning (good morning)
Good morning (good morning)
Good morn?
```

## **Acordes**