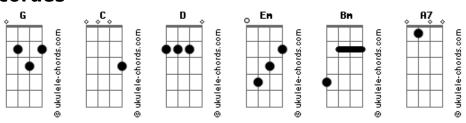

## **Eduardo Aragão - Is It Just Someone**

```
Of all mermaids
Intro: C D Em Bm
C D Em A7
                                                                 Who came to
                                                                  Swim my sea
They ask me
If i have someone
                                                                 She is sweet
                                                                 And very stuck
My answer
Is it just someone?
                                                                 But sher smile is
                                                                 My paradise
I wonder
You are with whom ?
                                                                 My girl!
It is that she is
                                                                 Is the most perfect
Not only someone!
                                                                 That i have seen
                                                                 That i have seen
She is a princess
Of all mermaids
                                                                 My girl!
Who came to
                                                                 Is the most beautiful
Swim my sea
                                                                 That even science
                                                                 Can not explain
She is sweet
And very stuck
                                                                 My girl, my girl
But sher smile is
                                                                 My girl, my girl
My paradise
                                                                 That i have seen
                                                                 That i have seen
My girl!
Is the most perfect
                                                                 My girl, my girl
That i have seen
                                                                 My girl, my girl
That i have seen
                                                                 That even science
                                                                 Can not explain
My girl!
Is the most beautiful
                                                                 My girl, my girl
That even science
                                                                 My girl, ohhh
Α7
Can not explain
                                                                  ( Em )
                                                                  ( Bm A7 )
She is a princess
                                                                 My girl
```