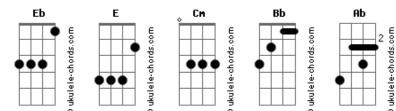

## **Elevation Worship - I Love You Lord**

Tom: Eb

VERS<mark>E</mark> 1 Cm Bh Your patience was amazing Eb Ab Waiting while my heart was wondering Cm Bb Your kindness was surprising Eb Ab As I stumble home You run to me Bb Cm I'm welcomed with rejoicing Eb Ab Wrapped in the embrace of royalty Cm Bb And now I'm overflowing Ab Eb Singing of the love I have received CHORUS Bb Eb I love You lord Cm Ab I love You lord Eb Ab Bb Jesus I adore You Eb Bb I love You lord Cm Ab I love You lord

Teach me how to love you more VERSE 2 Cm Bb You crown me with compassion Eb Ab Lifting up my head to see your smile Cm Bb I know that you are for me Ab Eb As you fill my heart with your desire Bb Cm It goes beyond my feelings Eb Ab Flooding to the places I can't see Bb Cm And now I'm overflowing Eb Ab Singing of the love I have received BRIDGE Fb Bb Oh, love that will not let me go, Cm Ab My soul will rest in you alone Fb Bb I give you back this life I owe,

Ab

To know you Jesus more and more

Cm

Eb Ab Bb Cm

Bb Eb

Ab