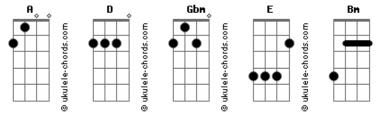

Tom: A

## **Elevation Worship - Mighty God**

Intro: D Gbm E A D Gbm Е D The wind is watching Gbm Е Every gesture of Your hand Gbm Waves of fear D Α Collapse at Your command D I know tomorrow Gbm Е When the pressure rushes in Gbm You?ll be there D E To rescue me again Α What a mighty God E What a mighty God D You are Gbm Α What a mighty God Е Α What a mighty God D You are (D Gbm E A) (D Gbm E) D Here in your presence E Gbm There will be no other throne Gbm All my heart D Α Is Yours and Yours alone D The song of heaven F Gbm And my soul will sing the same Gbm

## Jesus Christ D Е The Name above all names What a mighty God Е What a mighty God D You are Gbm А What a mighty God F What a mighty God D You are (A E Bm D) Glory, Glory Е And a thousand hallelujahs Bm Oh Lord my God D How great You are Α Honor, Power Е And another hallelujah Bm Oh Lord my God D How great You are (A E Bm D) A What a mighty God E What a mighty God D You are

What a mighty God Δ What a mighty God D You are

Α

F.

ukulele-chords.com

Gbm