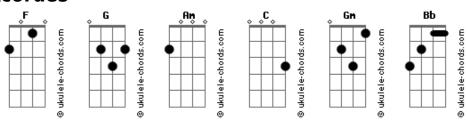

## **Elevation Worship - None**

```
The Name above
Intro: G Am F C
                                                                  Am
                                                              All other names
You are the One
                                                              Is Yours alone
   Am
Who knows my need
                                                              There is none like You
Before I call
                                                              None like You
You tell the storm
                                                              The faithful One
                                                                                 Jesus
    Am F
When it will cease
                                                              There is none like You
Before it starts
                                                              None like You
The God above
                                                              The faithful One
                                                                                 Jesus
     Am
Who searches me
                                                              There is none like You
Within my heart
                                                              None like You
The highest praise
                                                              The faithful One
                                                                                 Jesus
Cannot proclaim
                                                              There is none like You
How great You are
                                                              None like You
                                                              The faithful One
                                                                               Jesus
There is none like You
                                                             Everlasting, everlasting
None like You
The faithful One
                                                             Name above all
There is none like You
                                                              Jesus You are the
None like You
                                                              Everlasting, everlasting
The faithful One
                 Jesus
                                                              Name above all
                                                              Jesus You are the
No sacrifice
                                                              ( Bb F C )
( Bb F C )
  Am
Can now repay
The debt I owe
                                                              There is none like You
Or earn this gift
                                                             None like You
  Am F
Of righteousness
                                                              The faithful One
                                                                                 Jesus
That was Your own
                                                              There is none like You
Still I will give
                                                              None like You
  Am F
Myself away
                                                              The faithful One
To make You known
                                                              [Final] Gm F C
```