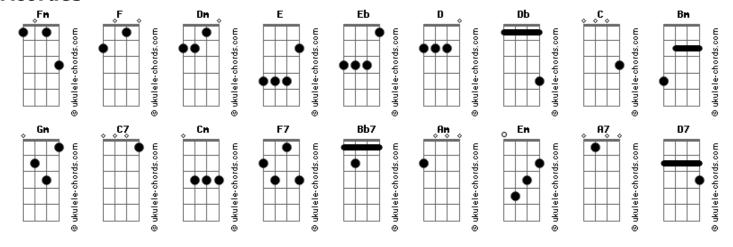

## Ella Fitzgerald - Stella By Starlight

Intro: Dm E Eb D Db C F Bm E7Alt Gm C7 The song a robin sings F7 Bb7 Eb7(#11) Through years of endless springs Bm E7Alt Am Fm Bb7 The murmur of a brook at eventide Bm E7Alt Em A7 That ripples by a nook where two lovers hide D7(b9)(#11) Gm A great symphonic theme Eb7(#11) That's Stella by starlight And not a dream

Bm E7Alt She's all of this and more C7(#9) FM7 Gm She's everything that you'd adore Fm FM7 Have you seen Stella by starlight FM7 Fm with moon in her hair? FM7 That's Stella by starlight FM7 Fm Raptures so rare Am D7 Bm E7Alt She's all of this and more C7(#9) FM7 She's everything that you'd adore