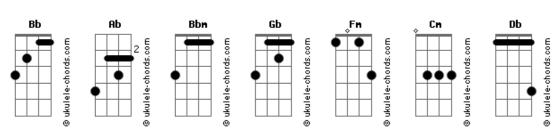

## Ella Mai - Bood Up

Tom: Bb m Intro: Ab Ab Bbm Gb Gb Bbm [Primeira Parte] Rbm Ab Feelings, so deep in my feelings Bbm Gb No, this ain't really like me Bbm Can't control my anxiety Bbm Feeling, like I'm touching the ceiling Gb When I'm with you I can't breathe Gb Fm Boy you do something to me [Pré-Refrão] Bbm Gb Ooh, now I'll never get over you until I find something new Fm That get me high like you do, yeah yeah Gb Rhm Ooh, now I'll never get over you until I find something new That get me high like you do [Refrão] Fm Bbm Listen to my heart go ba-dum, boo'd up Biddy-da-dum, boo'd up Gb Hear my heart go ba-dum, boo'd up Fm Biddy-da-dum it just won't stop, it go Bbm Ba-dum, boo'd up Biddy-da-dum, boo'd up Gb Hear my heart go ba-dum, boo'd up Fm Biddy-da-dum, it just won't stop, it go [Segunda Parte] Bbm Gb How many ways can I say that I need you baby, it's true Fm I think I might die without you Bbm Feeling all over my body Gb You know how I like it Fm Ain't gotta tell you what to do, yeah yeah [Pré-Refrão] Bbm Gb Ooh, now I'll never get over you until I find something new Fm That get me high like you do, yeah yeah Gb Bbm Ooh, now I'll never get over you until I find something new That get me high like you do [Refrão] Bbm Fm