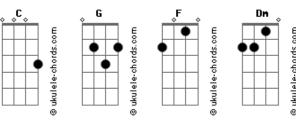

## Ellie Goulding - How Long Will I Love You?

```
Tom: C

C
C
G
How long will i love you?
F
C
As long as stars are above you
C
G
And longer if i can
C
G
How long will i need you
F
C
D
As long as the seasons need to
C
G
Follow their plan

F
D
M
how long will i be with you?
G
C
G
as long as the sea is bound to
D
M
G
Wash upon the sand
C
G
How long will i want you?
F
C
As long as you want me to
C
G
And longer by far
```

## **Acordes**

```
C G
How long will i hold you?
F C Dm
As long as your father told you
C G
As long as you can

F Dm
how long will i give to you?
G C F
as long as i live through you
Dm G
and how ever long you say

C G
How long will i love you
F C Dm
As long as stars are above you
C G
And longer if i may.

(C G F C Dm C G)

C G
How long will i love you
F C Dm
As long as stars are above you
C G
How long will i love you
F C Dm
As long as stars are above you
C G
How long will i love you
F C Dm
As long as stars are above you
(C G)
```