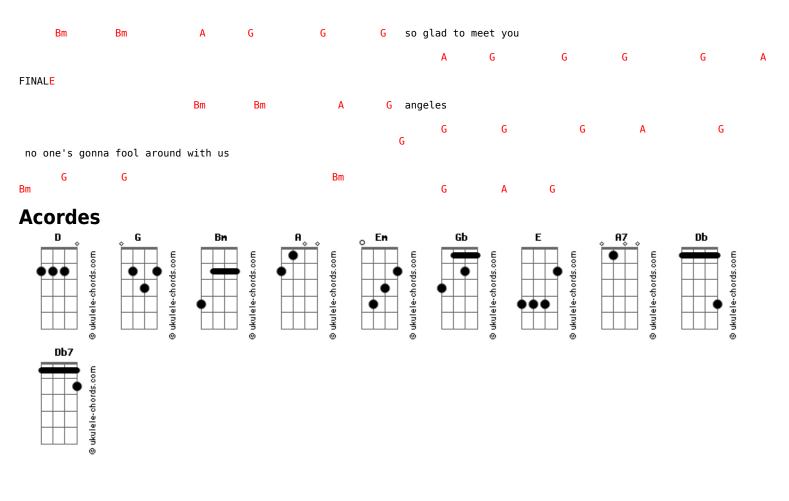

## **Elliott Smith - Angeles**

| Tom: D<br>Intro: Bm Bm                                                                                                                                              |           |      | А  |      | 3. all your 'secret wishes' could right                                                                                            |                                        |                                         |    |    |        |
|---------------------------------------------------------------------------------------------------------------------------------------------------------------------|-----------|------|----|------|------------------------------------------------------------------------------------------------------------------------------------|----------------------------------------|-----------------------------------------|----|----|--------|
| Intro: <mark>Bm</mark>                                                                                                                                              | DIII      | Dill |    |      |                                                                                                                                    | Em                                     | Em                                      | D  | G  | G G    |
| A                                                                                                                                                                   |           | Em   |    | D    | 2.1                                                                                                                                | hundred do<br>history of<br>now be com | the trade                               |    |    |        |
| G                                                                                                                                                                   |           | G    | Bm |      | 5.                                                                                                                                 | G                                      | G                                       | G  | G  |        |
| Bm                                                                                                                                                                  |           | A    |    | A    |                                                                                                                                    | Gb                                     | Gb                                      | А  | А  | G      |
|                                                                                                                                                                     |           |      |    |      | G                                                                                                                                  | db                                     | 60                                      | A  | A  | 0      |
| Em                                                                                                                                                                  |           | D    | (  | G    |                                                                                                                                    |                                        |                                         |    |    |        |
| G Gb                                                                                                                                                                |           |      | A  | 2. ( | what's a ga<br>did you add<br>and be ford                                                                                          | ame of chanc<br>d up all<br>ever       | e                                       |    |    |        |
|                                                                                                                                                                     |           |      |    |      | E                                                                                                                                  | D                                      | D                                       | E  | E  | E      |
| G                                                                                                                                                                   |           | D    | E  |      |                                                                                                                                    |                                        |                                         |    |    |        |
| (from here on, strum the chords in a way that sounds like                                                                                                           |           |      |    |      |                                                                                                                                    | to you, to<br>the cards<br>with my po  | him is one<br>left to play<br>ison arms |    |    |        |
| <pre>finger-picking j does it ;)</pre>                                                                                                                              | just like |      |    |      | G                                                                                                                                  | G                                      | G                                       | G  | А  | G      |
| E                                                                                                                                                                   | E G       | G    | G  | Α    | U                                                                                                                                  |                                        |                                         |    |    |        |
| G<br>Bm                                                                                                                                                             | G         |      | Bm |      | 2. 1                                                                                                                               | of real sk<br>to zero<br>around you    |                                         |    |    |        |
|                                                                                                                                                                     |           |      |    |      |                                                                                                                                    |                                        |                                         | Bm | Bm | A G    |
| A (                                                                                                                                                                 | 5 G       | G    | G  | Α    |                                                                                                                                    |                                        |                                         |    |    |        |
| G                                                                                                                                                                   | G G       | G    | Em | Em   | <ol> <li>so glad to meet you angeles</li> <li>and sign up with evil angeles</li> <li>no one's gonna fool around with us</li> </ol> |                                        |                                         |    |    |        |
|                                                                                                                                                                     |           |      |    |      | G                                                                                                                                  | G                                      | G                                       | G  | А  | G      |
| VERSE                                                                                                                                                               |           |      |    |      |                                                                                                                                    |                                        |                                         |    |    |        |
| Em<br>A7                                                                                                                                                            | Em A7     | Α7   | Α7 |      | BRI                                                                                                                                | DG <mark>E</mark>                      |                                         |    |    |        |
|                                                                                                                                                                     |           |      |    |      |                                                                                                                                    | G                                      | G                                       | Gb | Gb | Db7/11 |
| <ol> <li>someone's always coming around here</li> <li>picking up the ticket shows there's</li> <li>i could make you satisfied in</li> <li>don't start me</li> </ol> |           |      |    |      |                                                                                                                                    |                                        |                                         |    |    |        |
| Em E                                                                                                                                                                | Em D      | G G  | G  |      | Gb                                                                                                                                 | Α                                      | А                                       | Db | Db | Gb     |
| 1. trailing some new kill<br>2. money to be made tryi<br>3. everything you do                                                                                       |           |      |    |      |                                                                                                                                    | ying now                               |                                         |    |    |        |
|                                                                                                                                                                     | G Em      | Em   |    |      | D                                                                                                                                  | A                                      | A                                       | G  | G  | D      |
| Em E                                                                                                                                                                | Em A7     | Α7   | Α7 | А7   |                                                                                                                                    | Е                                      | E                                       | E  | E  | G G    |
| <ol> <li>says i've seen your picture on a</li> <li>go on and lose the gamble, that's the</li> </ol>                                                                 |           |      |    |      |                                                                                                                                    | G                                      | A                                       | G  | G  |        |