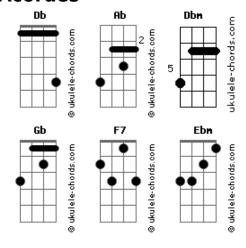

## **Elliott Smith - Everything Means Nothing to Me**

ukulele-chords.com

ukulele-chords.com

Tom: Db Ab Dbm Someone found the future as a statue In a fountain at attention Looking backward in a pool of water F#dim7 Wishes with a blue Songbird on his shoulder Db Gm7 Who keeps singing over everything Everything means nothing to me Everything means nothing to me Everything means nothing to me Dbm I picked up the song and found my picture B A
In the paper the reflection in the Ab
Water showed an
Gbm F#dim7
Iron man still trying to salute
F Bbm F
People from a time when he was
Db Gm7
Everything he's supposed to be

Gb
Everything means nothing to me
Gb
Everything means nothing to me
Ebm
Everything means nothing to me
Gb
Everything means nothing to me
Ebm
Everything means nothing to me

ukulele-chords.com

Bbn

ukulele-chords.com