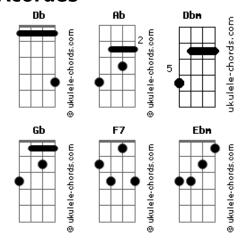

## **Elliott Smith - Everything Means Nothing to Me**

ukulele-chords.com

ukulele-chords.com

Tom: Db Ab Dbm Someone found the future as a statue In a fountain at attention Looking backward in a pool of water F#dim7 Wishes with a blue Songbird on his shoulder Db Who keeps singing over everything Everything means nothing to me Everything means nothing to me Everything means nothing to me Dbm I picked up the song and found my picture B A
In the paper the reflection in the Ab
Water showed an
Gbm F#dim7
Iron man still trying to salute
F Bbm F
People from a time when he was
Db Gm
Everything he's supposed to be

Gb
Everything means nothing to me
Gb
Everything means nothing to me
Ebm
Everything means nothing to me
Gb
Everything means nothing to me
Ebm
Everything means nothing to me

ukulele-chords.com

ukulele-chords.com