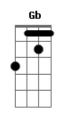

## **Elliott Smith - Supersonic Live**

Tom: C

Tabber: Mychael Jones

The 1 line lyrics represent that the whole DAEGb gets played for the 1 line.

The 2 lines that are put close to eachother represent the 1DAEGb for both parts.