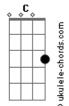

## **Elliott Smith - Supersonic Live**

Tom: C

Tabber: Mychael Jones

The 1 line lyrics represent that the whole DAEGb gets played for the 1 line.

The 2 lines that are put close to eachother represent the 1DAEGb for both parts.