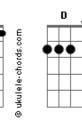

## **Elliott Smith - Supersonic Live**

Tom: C

Tabber: Mychael Jones

The 1 line lyrics represent that the whole DAEGb gets played for the 1 line.

The 2 lines that are put close to eachother represent the 1DAEGb for both parts.