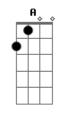

## **Elliott Smith - Supersonic Live**

Tom: C

Tabber: Mychael Jones

The 1 line lyrics represent that the whole DAEGb gets played for the 1 line.

The 2 lines that are put close to eachother represent the 1DAEGb for both parts.