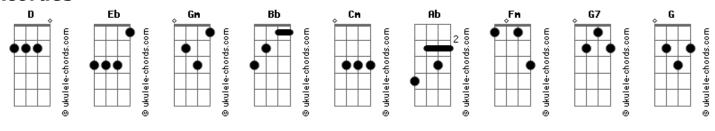

ds
                              Gm
  Those who think difference is the child of disease
 Cm
Father and son make love and guns
                      Gm Fm G7
```

```
Families together Kill someone
Cm Bb Ab G7 Cm
Without love, I believe in love
Instrumental: Gm Bb Eb
                                    D D (2 times)
                              Cm
 Bb
Without love I wouldn't believe
 O Cm D D D In anything that lives and breathes Bb
 Without love I'd have no anger
                        Gm Cm
 I wouldn't believe in the right to stand here
          Ab Bb Cm
love I wouldn't believe
  I couldn't believe in you
  And I wouldn't believe in me
     Cm Bb Ab
  Without love
    G7 Cm Bb Ab
  I believe in love
 G7 Cm Bb Ab
I believe in love
G7 Cm G Cm Fm G7 Cm
I believe in love
```

## Acordes