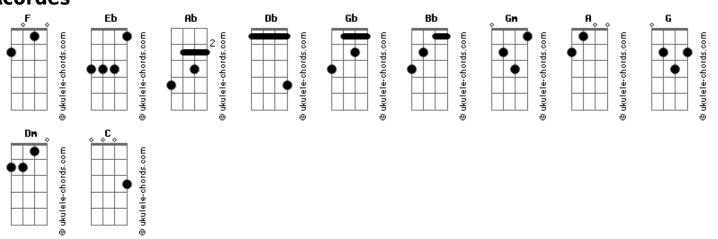

## **Elton John - Blue Eyes**

```
Tom: F
                                                              Baby's got blue eyes
                                                              Like a clear blue sky
                                   Afinação: Eb Ab Db Gb Bb
                                                              Bh
Eb Bb
                                                              watching over me
Blue Eyes
                 Gm Notas: Bb (corda Eb aguda) A (corda Eb
      Ab
                                                              Bb
aguda) A(corda Eb aguda) G (corda Eb aguda)
                                                              Blue eyes
                                                                               Gm Notas: Bb (corda Eb aguda) A (corda Eb
Baby's got blue eyes
                                                                    Ab
               Eb
                                                              aguda) A (corda Eb aguda) G (corda Eb aguda)
                                                              ooh, I love blue eyes
Like a deep blue sea
Bb
                                                                       Dm
                                                                                Eb
On a blue, blue day
                                                              When I'm by her side
Bh
                                                                           Gm
Blue Eyes
                                                              Where I long to be
                   Notas: Bb (corda Eb aguda) A (corda Eb
      Ab
              Gm
aguda) A (corda Eb aguda) G (corda Eb aguda)
                                                              I will see
Baby's got blue eyes
                                                              Dm
        Dm
                 Eb
                                                              Blue eyes laughing in the sun
When the morning comes
                                                              Laughing in the rain
      Gm
I'll be far away
                                                                    Ab
                                                                             Gm
                                                              Baby's got blue eyes Notas: Bb (corda Eb aguda) A (corda Eb
     F
And I say
                                                              aguda) A (corda Eb aguda) G (corda Eb aguda)
                                                                       Eb
                                                                              Bb
Blue eyes holding back the tears
                                                              And I am home
Holding back the pain
                                                                              Dm
    Ab
              Gm
                                                              And I am home again
Baby's got blue eyes
                         Notas: Bb(corda Eb aguda) A (corda
Eb aguda) A (corda Eb aguda) G (corda Eb aguda)
                                                              Blue eyes laughing in the sun
         Eb
              Bb F
                         solo: notas G 2x (corda Bb ) F 2x
(corda Bb ) Eb 2x (corda Gb ) Db 2x (corda Gb )
                                                              Laughing in the rain
And she's alone again
                               C 2x (corda Gb ) Bb (corda Db
                                                                   Ab
) e termina com o acorde Eb
                                                              Baby's got blue eyes
                                                                      Eb Bb
                                                              And I am home
Blue eyes
                                                                F
      Ab
               Gm Notas: Bb (corda Eb aguda) A (corda Eb
                                                              Again
aguda) A (corda Eb aguda) G (corda Eb aguda)
                                                              Fim (repetir o solo)
```