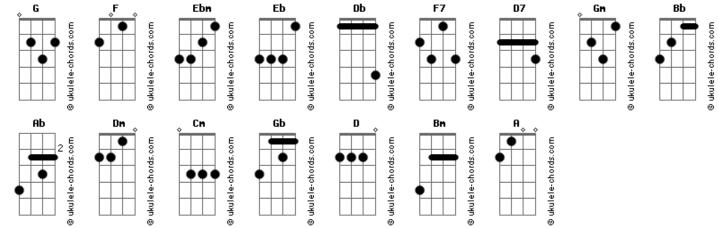

## **Elton John - Burning Buildings**

| tom:                                                                                                                      |              | Some lovers just go hungry<br>Dm                                                                                                                                   |
|---------------------------------------------------------------------------------------------------------------------------|--------------|--------------------------------------------------------------------------------------------------------------------------------------------------------------------|
| G<br>Intro: F Ebm F F                                                                                                     |              | Others beg for just a bite<br>Db                                                                                                                                   |
| Eb Db Eb                                                                                                                  |              | You use me under pressure<br>Eb                                                                                                                                    |
| [Primeira Parte]                                                                                                          |              | To what your appetite                                                                                                                                              |
| F Eb F7<br>It used to be a sweet sensation                                                                                |              | [Refrão]                                                                                                                                                           |
| D7 Gm<br>No price too high for love<br>Bb Eb F<br>Now I pay for this bitter taste                                         |              | Ab<br>And lovers leap off burning buildings<br>Cm<br>Waking up on a sky high wire                                                                                  |
| Db<br>And the price is not enough                                                                                         |              | Dm Desperation leaves us clinging                                                                                                                                  |
| Ab<br>Such cruel sport for your kicks<br>Dm                                                                               |              | Db<br>On the edge of a house on fire<br>Ab                                                                                                                         |
| Such hard knocks on my heart<br>Db                                                                                        |              | Lovers leap off burning buildings<br>Cm                                                                                                                            |
| How long before the pain ends<br>Eb                                                                                       |              | Live our life on borrowed time<br>Dm                                                                                                                               |
| Tell me where living starts                                                                                               |              | Every flame that ever moved you Db                                                                                                                                 |
| [Refrão]                                                                                                                  |              | Touched your lips but never mine<br>Ab Cm Gb                                                                                                                       |
| Ab<br>And lovers leap off burning buildings<br>Cm<br>Waking up on a sky high wire<br>Dm<br>Desperation leaves us clinging |              | Lovers leap off burning buildings<br>( Gb G D D )<br>( Bm D A G )<br>( F G D D )<br>( Bm D A G )                                                                   |
| Db<br>On the edge of a house on fire<br>Ab<br>Lovers leap off burning buildings<br>Cm                                     |              | (FEb)<br>[Refrão]<br>Ab                                                                                                                                            |
| Live our life on borrowed time<br>Dm<br>Every flame that ever moved you                                                   |              | And lovers leap off burning buildings<br>Cm<br>Waking up on a sky high wire                                                                                        |
| Db<br>Touched your lips but never mine<br>Ab Cm Gb<br>Lovers leap off burning buildings                                   |              | Dm<br>Desperation leaves us clinging<br>Db<br>On the edge of a house on fire                                                                                       |
| [Segunda Parte]                                                                                                           |              | Ab<br>Lovers leap off burning buildings                                                                                                                            |
| F Eb F7<br>No room for conversation<br>D7 Gm Gm<br>Cold stares and angry words<br>Eb Bb<br>Fall in pieces from our faces  |              | Cm<br>Live our life on borrowed time<br>Dm<br>Every flame that ever moved you<br>Db<br>Touched your lips but never mine<br>Ab<br>Lovers leap off burning buildings |
| We read "do not disturb"<br>Ab<br>Acordes                                                                                 | <b>FL</b> ~1 |                                                                                                                                                                    |
| ςG ςF ς Ebn                                                                                                               | Eb Db        | F7 D7 Gm                                                                                                                                                           |