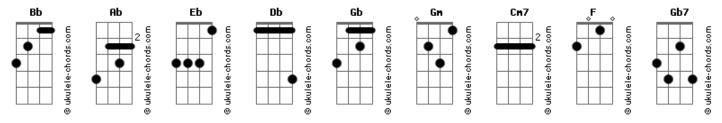

## **Elton John - Circle of Life**

```
Tom: Bb
                                                            And some of us sail through our troubles
                                                            And some have to live with the scars
                                  Afinação: Eb Ab Db Gb Bb
Eb Intro: Bb Gm Cm7 F
                                                            There's far too much to take in here
                                                            More to find than can ever be found
From the day we arrive on the planet
                                                            But the sun rolling high through the sapphire sky
And blinking, step into the sun
                                                            Keeps great and small on the endless round
There's more to be seen than can ever be seen
                                                                            Bb Bb Bb
      Ab
                                                            In the circle of life
More to do than can ever be done
                                                                             Ab
                                                                                    Ab Ab
                                                            It's the wheel of fortune
Some say eat or be eaten
                                                                            Eb Eb Eb
                                                            It's the leap of faith
Some say live and let live
                                                                    Cm7
                                                            It's the band of hope
But all are agreed as they join the stampede
                                                            Till we find our place
          Ab
You should never take more than you give
                                                                  Gm Cm7 Db
                                                            On the path unwinding
               Bb Bb Bb
In the circle of life
                                                                  Bb F
                                                            In the circle, the circle of life
It's the wheel of fortune
                                                                            Ab Ab Ab
                                                            It's the wheel of fortune
                Fb Fb Fb
It's the leap of faith
                                                                            Eb Eb Eb
       Cm7
                                                            It's the leap of faith
It's the band of hope
                                                                    Cm7
                                                            It's the band of hope
Till we find our place
                                                                             Bb
                                                            Till we find our place
     Gm Cm7
On the path unwinding
                                                                  Gm Cm7 Db
      Bb F
                                                            On the path unwinding
In the circle, the circle of life
                                                                 Bb F
                                                            In the circle, the circle of life
                     Cm7
Some of us fall by the wayside
                                                                  Gm Cm7 Db
                                                            On the path unwinding
And some of soar to the stars
                                                                  Bb F
                                                            In the circle, the circle of life.
                              Cm7
```