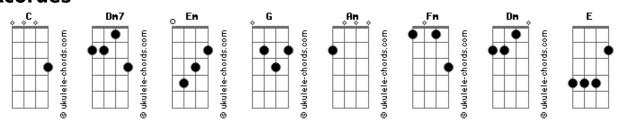

## **Elton John - Come Back Baby**

```
Intro: C Dm7 Em Dm7 G C
Come back baby
Come back to me yeah
Dm7
            Em
And you will see yeah
Dm7
     Em
How I've changed
`Cause you're the only love that I ever had
          Fm
You're the only love that I ever had
Come back to me
Come back baby
Dm7
     Em
I did you wrong yeah
And this is the song I sing
  Dm7
I hope will bring you back to me
                 Am
`Cause you're the only love that I ever knew
         Fm
You're the only love that I ever knew

G
G
G
Am
Bdim
C
Dm
Come back come back
Chorus:
Come back baby
```

```
Come back and treat me right
Dm
Come back baby
Dm7
Come on back, I'll hold you tight
(INSTRUMENTAL VERSE )
Come back baby
Come back I'll treat you right
Come back baby
Dm7
Come on back
Come back and hold me tight
Come back baby
                     Em
Everything's gonna be fine right now
            Em
It's gonna be fine right now
Dm7
             Em
It's gonna be fine right now
`Cause you're the only love that I ever had
             Fm
Yeah you're coming back and I'm so glad
                    G G Am Bdim C Dm
You're coming back to me
(REPEAT LAST STANZA, FADE )
```