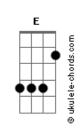

## **Elton John - Come Back Baby**

```
Intro: C Dm Em Dm G C
Come back baby
Come back to me yeah
           Em
And you will see yeah
Dm Em
How I've changed
`Cause you're the only love that I ever had
          Fm
You're the only love that I ever had
Come back to me
Come back baby
     Em
I did you wrong yeah
And this is the song I sing
I hope will bring you back to me
                  Am
`Cause you're the only love that I ever knew
          Fm
You're the only love that I ever knew

G
G
G
Am
Bdim
C
Dm
Come back come back
Chorus:
Come back baby
```

```
Come back and treat me right
Come back baby
Come on back, I'll hold you tight
(INSTRUMENTAL VERSE )
Come back baby
Come back I'll treat you right
Come back baby
Dm
Come on back
Come back and hold me tight
Come back baby
Everything's gonna be fine right now
            Em
It's gonna be fine right now
            Em
It's gonna be fine right now
`Cause you're the only love that I ever had
             Fm
Yeah you're coming back and I'm so glad
                     G G Am Bdim C Dm
You're coming back to me
(REPEAT LAST STANZA, FADE )
```