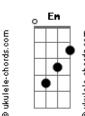

## **Elton John - Come Back Baby**

```
Intro: C Dm Em Dm G C
Come back baby
Come back to me yeah
           Em
And you will see yeah
Dm Em
How I've changed
`Cause you're the only love that I ever had
          Fm
You're the only love that I ever had
Come back to me
Come back baby
     Em
I did you wrong yeah
And this is the song I sing
I hope will bring you back to me
                  Am
`Cause you're the only love that I ever knew
          Fm
You're the only love that I ever knew

G
G
G
Am
Bdim
C
Dm
Come back come back
Chorus:
Come back baby
```

```
Come back and treat me right
Come back baby
Come on back, I'll hold you tight
(INSTRUMENTAL VERSE )
Come back baby
Come back I'll treat you right
Come back baby
Dm
Come on back
Come back and hold me tight
Come back baby
Everything's gonna be fine right now
            Em
It's gonna be fine right now
            Em
It's gonna be fine right now
`Cause you're the only love that I ever had
             Fm
Yeah you're coming back and I'm so glad
                     G G Am Bdim C Dm
You're coming back to me
(REPEAT LAST STANZA, FADE )
```