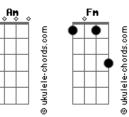

## **Elton John - Come Back Baby**

```
Intro: C Dm Em Dm G C
Come back baby
Come back to me yeah
           Em
And you will see yeah
Dm Em
How I've changed
`Cause you're the only love that I ever had
          Fm
You're the only love that I ever had
Come back to me
Come back baby
     Em
I did you wrong yeah
And this is the song I sing
I hope will bring you back to me
                  Am
`Cause you're the only love that I ever knew
          Fm
You're the only love that I ever knew

G
G
G
Am
Bdim
C
Dm
Come back come back
Chorus:
Come back baby
```

```
Come back and treat me right
Come back baby
Come on back, I'll hold you tight
(INSTRUMENTAL VERSE )
Come back baby
Come back I'll treat you right
Come back baby
Dm
Come on back
Come back and hold me tight
Come back baby
Everything's gonna be fine right now
            Em
It's gonna be fine right now
            Em
It's gonna be fine right now
`Cause you're the only love that I ever had
             Fm
Yeah you're coming back and I'm so glad
                     G G Am Bdim C Dm
You're coming back to me
(REPEAT LAST STANZA, FADE )
```