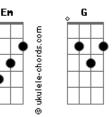

## **Elton John - Come Back Baby**

```
Intro: C Dm Em Dm G C
Come back baby
Come back to me yeah
           Em
And you will see yeah
Dm Em
How I've changed
`Cause you're the only love that I ever had
          Fm
You're the only love that I ever had
Come back to me
Come back baby
     Em
I did you wrong yeah
And this is the song I sing
I hope will bring you back to me
                  Am
`Cause you're the only love that I ever knew
          Fm
You're the only love that I ever knew

G
G
G
Am
Bdim
C
Dm
Come back come back
Chorus:
Come back baby
```

```
Come back and treat me right
Come back baby
Come on back, I'll hold you tight
(INSTRUMENTAL VERSE )
Come back baby
Come back I'll treat you right
Come back baby
Dm
Come on back
Come back and hold me tight
Come back baby
Everything's gonna be fine right now
            Em
It's gonna be fine right now
            Em
It's gonna be fine right now
`Cause you're the only love that I ever had
             Fm
Yeah you're coming back and I'm so glad
                     G G Am Bdim C Dm
You're coming back to me
(REPEAT LAST STANZA, FADE )
```