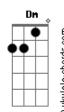

## **Elton John - Come Back Baby**

```
Intro: C Dm Em Dm G C
Come back baby
Come back to me yeah
           Em
And you will see yeah
Dm Em
How I've changed
`Cause you're the only love that I ever had
          Fm
You're the only love that I ever had
Come back to me
Come back baby
     Em
I did you wrong yeah
And this is the song I sing
I hope will bring you back to me
                  Am
`Cause you're the only love that I ever knew
          Fm
You're the only love that I ever knew

G
G
G
Am
Bdim
C
Dm
Come back come back
Chorus:
Come back baby
```

```
Come back and treat me right
Come back baby
Come on back, I'll hold you tight
(INSTRUMENTAL VERSE )
Come back baby
Come back I'll treat you right
Come back baby
Dm
Come on back
Come back and hold me tight
Come back baby
Everything's gonna be fine right now
            Em
It's gonna be fine right now
            Em
It's gonna be fine right now
`Cause you're the only love that I ever had
             Fm
Yeah you're coming back and I'm so glad
                     G G Am Bdim C Dm
You're coming back to me
(REPEAT LAST STANZA, FADE )
```