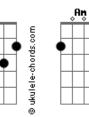

## **Elton John - Come Back Baby**

```
Intro: C Dm Em Dm G C
Come back baby
Come back to me yeah
           Em
And you will see yeah
Dm Em
How I've changed
`Cause you're the only love that I ever had
          Fm
You're the only love that I ever had
Come back to me
Come back baby
     Em
I did you wrong yeah
And this is the song I sing
I hope will bring you back to me
                  Am
`Cause you're the only love that I ever knew
          Fm
You're the only love that I ever knew

G
G
G
Am
Bdim
C
Dm
Come back come back
Chorus:
Come back baby
```

```
Come back and treat me right
Come back baby
Come on back, I'll hold you tight
(INSTRUMENTAL VERSE )
Come back baby
Come back I'll treat you right
Come back baby
Dm
Come on back
Come back and hold me tight
Come back baby
Everything's gonna be fine right now
            Em
It's gonna be fine right now
            Em
It's gonna be fine right now
`Cause you're the only love that I ever had
             Fm
Yeah you're coming back and I'm so glad
                     G G Am Bdim C Dm
You're coming back to me
(REPEAT LAST STANZA, FADE )
```