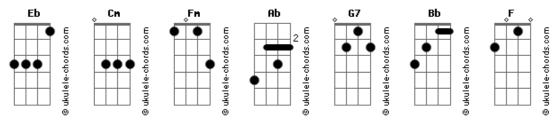

## **Elton John - Crystal**

```
Tom: Eb
                                                               friend.
Intro: Cm
                      \mathsf{Cm}
                                                                 Ab
                                                               I'm sure that in the end, Crystal you'll be his little
                                         Fb
                                                       Ah
                                                               girl.
We're caught up in a web, you and I since Crystal came between Fm - Ab Bb Eb
                                                                          Crystal!
The knots of friendship seem to be untied.
                                                               You're stronger than me but I'm sure that the fight would fall
And it hurts me most to cheat and that's no lie - she can
                                                               to no
swing us both
forever.
                         G7
                                                               The cold hard truth is stronger than us all.
In the long run she's the one who must decide.
                                                              And it breaks my heart to see us go this far -
           Ab
                     Eb
                                                                                            Ab
And if she leaves me, handle her with care - don't hurt little
                                                                    we're just captives in our separate cells.
                                                                                          G7
                                                               And without her there's no peace behind these bars.
And if she calls you long distance just be there - oh
Crystal.
                                                               {Repeat Chorus}
The world is your oyster, you're a pearl - but he's a jewel
                                                               FADE:
                                                                        Cm Cm Cm Cm
and my
                                                                     Crystal
                                                                                                Crystal.
```