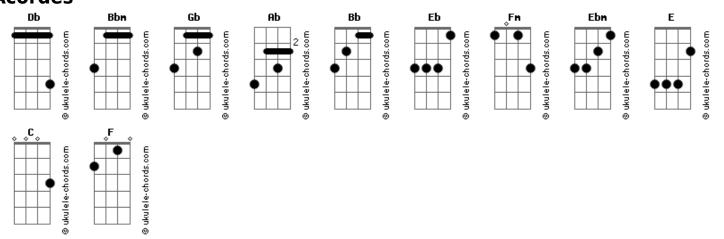

## **Elton John - Dark Diamond**

```
And the heart hardens
Intro: Bbm Gb Ab (OCTAVES: Ab Ab Bb Db Eb )
                                                                    (Db
                                                                            Bbm Ebm Ab )
                                                        Ab
                                                        You get a dark diamond
                                                            (Bbm Gb Ebm Ab)
                                                       Dark diamond
Oh, I'm a dark diamond
                                                        Oh, I'm a dark diamond
Ab
                 Db Fm
                                                       But you're something else
I've turned hard and cold
                         Ab (OCTAVES: Ab Ab Bb Db Eb )
                                                       You read me more than I read myself
                  Ebm
Once was a jewel with fire in my soul
                                                        The one star I could count on
     Bbm
                                                        Only comet I could trust
                 Gb
There's two sides of a mirror
                                                        You burnt through my life to the true meaning of love
               Db Fm
Ab
One I couldn't break through
                                                        (CHORUS)
Stayed trapped on the inside, wound up losing you
                                                        Bbm Gb Ab Db Fm
                                                        Bbm Ebm Fm
Tell me how does it work
   Db Db
                                                        (CHORUS)
How do you make things fit
                       Bbm
                                                                    (Db
                                                                           Bbm Ebm Ab )
                                                        Ab
    Fm
                                                        You get a dark diamond
Spent all my life trying to get it right
   Ebm
                      Ab
                                                           (Bbm Gb Ebm Ab )
I've put it together and it falls apart
                                                       Dark diamond
 Db Db Gb
                                                        (REPEAT, FADE )
I thought to myself I might understand
                                                       Stevie Wonder's harmonica solo:
          Fm
But when the wall's built
                                                       Bbm
```