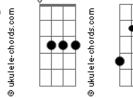

## Elton John - Easier To Walk Away

| Tom: Bb                            | Bb F Bb F                                                   |
|------------------------------------|-------------------------------------------------------------|
|                                    | It's easier to walk away                                    |
| V1:                                | Gm                                                          |
| Bb F                               | Better off to face the facts                                |
| Every time you turn around         | Cm Ab                                                       |
| Gm Bb                              | When love holds you up for ransom                           |
| You wear another face              | F Eb Bb                                                     |
| Eb Eb                              | Walk away and don't look back                               |
| Every time I look away             |                                                             |
| Bb Eb                              |                                                             |
| I find a hiding place              |                                                             |
|                                    | {1st time: go to Verse 3. 2nd/3rd time: continue from here} |
| V2:                                | Eb Bb                                                       |
| Bb F                               | F                                                           |
| If you knew me like you knew him   | Its easier to walk away                                     |
| Gm Gm                              | Gm Cm                                                       |
| You would know just how I feel     | Cover up and fade to black                                  |
| Eb Eb                              | Ebm F                                                       |
| Slipping through someone's fingers | When love scars and leaves you branded                      |
| Bb Eb Bb                           | Eb Bb                                                       |
| Falling under someone's wheels     | Walk away and don't look back                               |
|                                    | F   F   Gm   Cm   Ab   F                                    |
|                                    |                                                             |