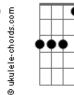

## Elton John - Easier To Walk Away

| Tom: Bb                            | Bb F Bb F                                                   |
|------------------------------------|-------------------------------------------------------------|
|                                    | It's easier to walk away                                    |
| V1:                                | Gm                                                          |
| Bb F                               | Better off to face the facts                                |
| Every time you turn around         | Cm Ab                                                       |
| Gm Bb                              | When love holds you up for ransom                           |
| You wear another face              | F Eb Bb                                                     |
| Eb Eb                              | Walk away and don't look back                               |
| Every time I look away             |                                                             |
| Bb Eb                              |                                                             |
| I find a hiding place              |                                                             |
|                                    | {1st time: go to Verse 3. 2nd/3rd time: continue from here} |
| V2:                                | Eb Bb                                                       |
| Bb F                               | F                                                           |
| If you knew me like you knew him   | Its easier to walk away                                     |
| Gm Gm                              | Gm Cm                                                       |
| You would know just how I feel     | Cover up and fade to black                                  |
| Eb Eb                              | Ebm F                                                       |
| Slipping through someone's fingers | When love scars and leaves you branded                      |
| Bb Eb Bb                           | Eb Bb                                                       |
| Falling under someone's wheels     | Walk away and don't look back                               |
|                                    | F   F   Gm   Cm   Ab   F                                    |
|                                    |                                                             |