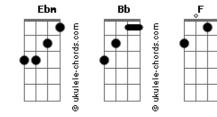

## Elton John - Easier To Walk Away

| Tom: Bb                            | Bb F Bb F                                                   |
|------------------------------------|-------------------------------------------------------------|
|                                    | It's easier to walk away                                    |
| V1:                                | Gm                                                          |
| Bb F                               | Better off to face the facts                                |
| Every time you turn around         | Cm Ab                                                       |
| Gm Bb                              | When love holds you up for ransom                           |
| You wear another face              | F Eb Bb                                                     |
| Eb Eb                              | Walk away and don't look back                               |
| Every time I look away             |                                                             |
| Bb Eb                              |                                                             |
| I find a hiding place              |                                                             |
|                                    | {1st time: go to Verse 3. 2nd/3rd time: continue from here} |
| V2:                                | Eb Bb                                                       |
| Bb F                               | F                                                           |
| If you knew me like you knew him   | Its easier to walk away                                     |
| Gm Gm                              | Gm Cm                                                       |
| You would know just how I feel     | Cover up and fade to black                                  |
| Eb Eb                              | Ebm F                                                       |
| Slipping through someone's fingers | When love scars and leaves you branded                      |
| Bb Eb Bb                           | Eb Bb                                                       |
| Falling under someone's wheels     | Walk away and don't look back                               |
|                                    | F   F   Gm   Cm   Ab   F                                    |
|                                    |                                                             |