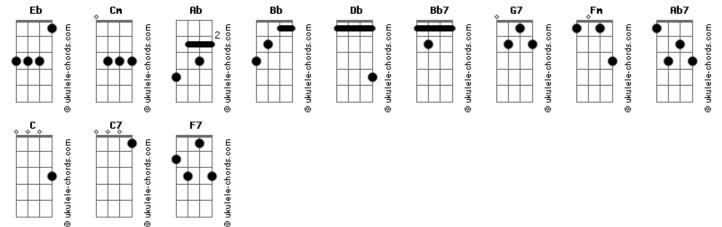

## **Elton John - Elaborate Lives**

| Tom: Eb                                                                                                        | Taka sama aut taka athana in                                                                                                                                                                                         |
|----------------------------------------------------------------------------------------------------------------|----------------------------------------------------------------------------------------------------------------------------------------------------------------------------------------------------------------------|
| Intro: Eb Cm Ab Eb Bb                                                                                          | Take some out, take others in                                                                                                                                                                                        |
| Eb Ab Eb Bb Ab Db Ab<br>We all lead such elaborate lives<br>Bb Eb Bb7 Eb Eb Eb<br>Wild ambitions in our sights | I'm so tired of all we're going through<br>I don't want to live like that<br>I'm so tired of all we're going through<br>I don't want to love like that<br>I just want to be with you now and forever, peaceful, true |
| -                                                                                                              | Eb Ab Db Ab                                                                                                                                                                                                          |
| Eb Eb G7 Cm                                                                                                    | I wish I had the courage                                                                                                                                                                                             |
| How an affair of the heart survives                                                                            |                                                                                                                                                                                                                      |
|                                                                                                                | Eb Ab Eb                                                                                                                                                                                                             |
| Fm Ab7 Bb7                                                                                                     | To tell you face to face                                                                                                                                                                                             |
| Days apart and hurried nights                                                                                  | F7                                                                                                                                                                                                                   |
|                                                                                                                | But I could wait forever                                                                                                                                                                                             |
| Bb Bb G7                                                                                                       | but I could walt forever                                                                                                                                                                                             |
| Seems guite unbelievable to me                                                                                 | Bb Ab                                                                                                                                                                                                                |
|                                                                                                                | For the perfect time and place                                                                                                                                                                                       |
| Cm<br>I don't want to live like that                                                                           |                                                                                                                                                                                                                      |
|                                                                                                                | Ab Eb (rest of verse same as 1st)                                                                                                                                                                                    |
| Cm Cm G7                                                                                                       | We all live such elaborate lives                                                                                                                                                                                     |
| Seems quite unbelievable to me                                                                                 | We don't know whose words are true                                                                                                                                                                                   |
| Cm                                                                                                             | Strangers, lovers, husbands, wives<br>Hard to know whose loving who                                                                                                                                                  |
| I don't want to love like that                                                                                 | Hard to Know WHOSE LOVING WHO                                                                                                                                                                                        |
|                                                                                                                | Too many choices tear us apart                                                                                                                                                                                       |
| Bb C C7 F7                                                                                                     | I don't want to live like that                                                                                                                                                                                       |
| Bb7                                                                                                            | Too many choices tear us apart                                                                                                                                                                                       |
| Bb Ab Eb                                                                                                       | I don't want to love like that                                                                                                                                                                                       |
| I just want our time to be slower and gentler, wiser, free                                                     |                                                                                                                                                                                                                      |
|                                                                                                                | I just want to touch your heart, may this confession be the                                                                                                                                                          |
| We all live in extravagant times                                                                               | start                                                                                                                                                                                                                |
| Playing games we can't all win<br>Unintended emotional crimes                                                  | Fine: Eb Cm Ab Eb Bb7 Eb                                                                                                                                                                                             |