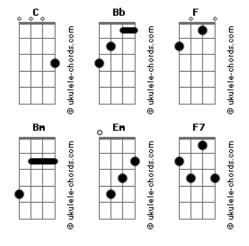

## **Elton John - Healing Hands**

```
Intro: Bb F Bb
                Bb F Bb F
I never dreamed I could cry so hard
That ain't like a man
                       Bb C D
I could fly like a bird some days
Had a place where I could land
I could have sworn we were all locked in
Ain't that what you said
      Eb
I never knew it could hurt so
When the power of love is dead
But giving into the nighttime
Ain't no cure for the pain
You gotta wade into the water
You gotta learn to live again
And reach out for her healing hands
Reach out for her healing hands
```

| Bm Em There's a light, where the darkness ends A D Touch me now and let me see again Gm G A G G D G G Rock me now in your gentle healing hands                                                                                                                                                     |
|----------------------------------------------------------------------------------------------------------------------------------------------------------------------------------------------------------------------------------------------------------------------------------------------------|
| key change:Bb                                                                                                                                                                                                                                                                                      |
| Bb F I never knew love like poison Gm F That burned like a fire Eb F Bb C D All I ever wanted was a reason Eb F Eb Bb To drown in your eyes Bb F I never knew sleep so restless Gm F Empty arms so cold Eb F Bb C D That's not the way it's supposed to be Eb F It ain't the spell that I was sold |
| repeat chorus instrumental break: $\operatorname{Gm}$ $\operatorname{Eb}$ $\operatorname{F}$ $\operatorname{Bb}$ $\operatorname{Gm}$ $\operatorname{Eb}$ $\operatorname{F}$ $\operatorname{F7}$                                                                                                    |
| outro<br>D G G D G G                                                                                                                                                                                                                                                                               |