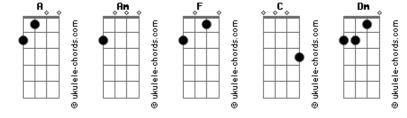

## Elton John - Hold Me Closer (feat. Britney Spears)

Hold me closer, hold me closer [Segunda Parte] tom: Δm F Intro: F С С Dm (Hold me closer) There are caravans we follow Dm F C Drunken nights in dark hotels, baby (yeah) (Hold me closer) С F Dm (Hold me closer) When chances breathe between the silence C A (Hold me closer) When sex and love no longer gel (ooh) [Primeira Parte] [Refrão] C Dm С Dm Saw you dancin' at the ocean Hold me closer, tiny dancer F C Α F C Runnin' fast along the sand Count the headlights on the highway (baby) С Dm С Dm A spirit born of earth and water Lay me down in sheets of linen С Α С F. Α Fire flying from your hands (ooh) You had a busy day today F C Dm Hold me closer, hold me closer (baby, baby) [Refrão] F C A F Hold me closer, hold me closer (yeah) С Dm Hold me closer, tiny dancer С С E . Dm Α Count the headlights on the highway (Hold me closer) F C Dm Dm Lay me down in sheets of linen (Hold me closer) C A F . C Α You had a busy day today (ooh) Hold me closer, me closer, me closer (hmm, yeah) F C Dm Hold me closer, hold me closer (hold me closer) C A F **Acordes** 