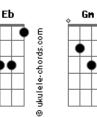

Gm
  Those who think difference is the child of disease
 Cm
Father and son make love and guns
                     Gm Fm G7
```

```
kill someone
                     G7 Cm
     Cm Bb Ab
                 I believe in love
Instrumental: Gm Bb (F bass) Eb
                                Cm D D (2 times)
 m Bb (F bass)
Without love I wouldn't believe
                         D D
 In anything that lives and breathes
Bb (F bass)
 Without love I'd have no anger
                    Gm Cm
 I wouldn't believe in the right to stand here
           Ab Bb Cm
             I wouldn't believe
 I couldn't believe in you
 And I wouldn't believe in me
     Cm Bb Ab
    G7 Cm Bb Ab
 I believe in love
 G7 Cm Bb Ab
I believe in love
     G7 Cm G Cm Fm G7 Cm
 I believe in love
```

## **Acordes**