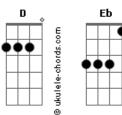

Gm
  Those who think difference is the child of disease
 Cm
Father and son make love and guns
                     Gm Fm G7
```

```
kill someone
                     G7 Cm
     Cm Bb Ab
                 I believe in love
Instrumental: Gm Bb (F bass) Eb
                                Cm D D (2 times)
 m Bb (F bass)
Without love I wouldn't believe
                         D D
 In anything that lives and breathes
Bb (F bass)
 Without love I'd have no anger
                    Gm Cm
 I wouldn't believe in the right to stand here
           Ab Bb Cm
             I wouldn't believe
 I couldn't believe in you
 And I wouldn't believe in me
     Cm Bb Ab
    G7 Cm Bb Ab
 I believe in love
 G7 Cm Bb Ab
I believe in love
     G7 Cm G Cm Fm G7 Cm
 I believe in love
```

## **Acordes**