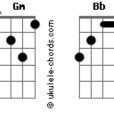

Gm
  Those who think difference is the child of disease
 Cm
Father and son make love and guns
                     Gm Fm G7
```

```
kill someone
                     G7 Cm
     Cm Bb Ab
                 I believe in love
Instrumental: Gm Bb (F bass) Eb
                                Cm D D (2 times)
 m Bb (F bass)
Without love I wouldn't believe
                         D D
 In anything that lives and breathes
Bb (F bass)
 Without love I'd have no anger
                    Gm Cm
 I wouldn't believe in the right to stand here
           Ab Bb Cm
             I wouldn't believe
 I couldn't believe in you
 And I wouldn't believe in me
     Cm Bb Ab
    G7 Cm Bb Ab
 I believe in love
 G7 Cm Bb Ab
I believe in love
     G7 Cm G Cm Fm G7 Cm
 I believe in love
```

## **Acordes**