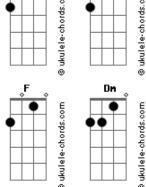

kill myself
Get a little headline news
I?d like to what the papers say
On the state of teenage blues
(G Am C F C Dm E7)
A rift in my family
```

```
I gotta be in by 10 o?clock
Who do they think they are
I?d make an exception
If you wanna save my life
Brigitte Bardot's gotta come
And see me every night
Think I?m gonna kill myself
Cause a little suicide
Stick around for a couple of days
What a scandal if I died
Yea I?m gonna kill myself
Get a little headline news
I?d like to what the papers say
On the state of teenage blues
(G Am C F C Dm
( C7 D7 G7 F C C7 D7 G7 )
       F
On the state of teenage blues
(G Am C F C Dm E7)
   ?kill myself? Suicide?
What a scandal if I died
              D7
      Suicide... Headline news
On the state of teenage blues
```

## **Acordes**

I can?t use the car