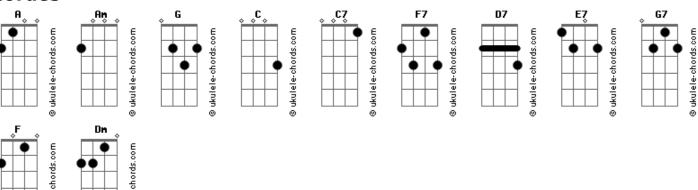

ill myself
Get a little headline news
I?d like to what the papers say
On the state of teenage blues
(G Am C F C Dm E7)
A rift in my family
```

```
I gotta be in by 10 o?clock
Who do they think they are
I?d make an exception
If you wanna save my life
Brigitte Bardot's gotta come
And see me every night
Think I?m gonna kill myself
Cause a little suicide
Stick around for a couple of days
What a scandal if I died
Yea I?m gonna kill myself
Get a little headline news
I?d like to what the papers say
On the state of teenage blues
(G Am C F C Dm
( C7 D7 G7 F C C7 D7 G7 )
       F
On the state of teenage blues
(G Am C F C Dm E7)
   ?kill myself? Suicide?
What a scandal if I died
              D7
      Suicide... Headline news
On the state of teenage blues
```

## **Acordes**

I can?t use the car