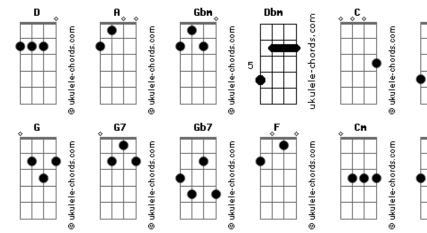

## Elton John - I Want Love

```
Tom: D
                                                           Chorus:
Intro: A Gbm Dbm C D (2x)
                                                                        G
                                                          Α
                                                          But I want love, just a different kind
                                                          D
                                                                          G7
                                                          I want a love won't break me down,
Verse:
A Gbm
                                                              Dbm
                     E
                                                                                   Gb7
I want love but it's impossible
                                                          Won't brick me up, won't fence me in
       Gbm
Dbm
                    D
                                                                 Bm
A man like me so irresponsible
                                                          I want a love that don't mean a thing
                                                                                            C D C
Db7 Gbm
A man like me is dead in places
B Bm E
                                                                    Е
                                                          That's the love I want I want love
Other men feel liberated
                                                          Bridge:
                                                                         C
                                                           F
Verse 2:
                                                          So bring it on, I've been bruised
(Chords same as 1st verse)
                                                                                          F
                                                                                              С
                                                          G
                                                                                C
       Gbm E
                                                          Don't give me love that's clean and smooth
Α
And I can't love shot full of holes
                                                                         Bb
                                                          Cm
                                                          I'm ready for the rougher stuff
                D
Dbm Gbm
Don't feel nothing, I just feel cold
                                                                         D
                                                                               E
Db7 Gbm
Don't feel nothing, just old scars
                                                          No sweet romance, I've had enough
          Bm
                                                           Instrumental break:
B
                      F
Toughening up around my heart
                                                          A Gbm E Dbm Gbm D
Chorus:
                                                          Db7
                                                                       Gbm
             G
                                                          A man like me is dead in places
Α
But I want love, just a different kind
                                                                        Bm F
                                                          R
               G7
                                                          Other men feel liberated
D
I want a love won't break me down,
 Dbm
                        Gb7
                                                            Chorus:
Won't brick me up, won't fence me in
                                                                        G
                                                          Α
                                                          But I want love, just a different kind
      Bm
I want a love that don't mean a thing
                                                                          G7
                                                          D
                                  C D C
                                                          I want a love won't break me down,
        E
That's the love I want I want love
                                                              Dbm
                                                                                   Gb7
                                                          Won't brick me up, won't fence me in
                                                          Bm
I want a love that don't mean a thing
C D C
Verse 3:
(Chords same as 1st verse )
A Gbm E
I want love on my own terms,
                                                          That's the love I want I
                                                                                    want love
Dbm Gbm
                 D
After everyting I've ever learned
                                                          Repeat Chorus to coda
         Gbm
Dbm
Me, I carry too much baggage
                                                          Coda:
                                                                 Gbm
                                                                        Dbm C
                                                                                     D
B
          Bm E
                                                          Α
                                                                                              А
Oh man, I've seen so much traffic
```