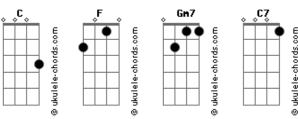

## **Elton John - Love Song**

```
Tom: F
Intro: Gm7, C7, and C.
Gm7
The words I have to say

C7
May well be simple but they're true,
Gm7
Until you give your love,

C7
There's nothing more that we can do.
Gm7
C7
Love is the opening door
Gm7
C7 C C7
Love is what we came here for
Gm7
C7 C C7
No one could offer you more
Gm7
C7
Do you know what I mean?
```