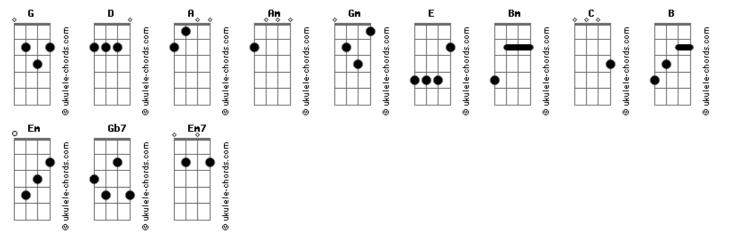

## Elton John - Never Gonna Fall In Love Again

Em7 Intro: D A Am G D E G A I'm never gonna fall in love, again. (1: repeat intro, 2: see below} Bm G D A G
Never meant to be so friendly. Never made the room look Bm G D A G D Never meant to be so sexist. It's so hard to overcome. Trying hard to fight the feeling - lechery can be such fun. Rm G D A GFm Never heed a word of warning. Never take my own advice. D pretty and she's 5 foot 10. I got a brand-new problem Cuz everywhere there's lots of foxes, and every cat I meet's Em a tom. I been in love three times this week - I'm just about to fall I wish she didn't make me rabid. I wish she wouldn't turn me again. CHORUS: G Gb7 Never gonna fall in love, I don't want to fall in love. {Repeat Chorus, then Intro with following new ending:} E E I don't want to fall in love. Never gonna fall in love.