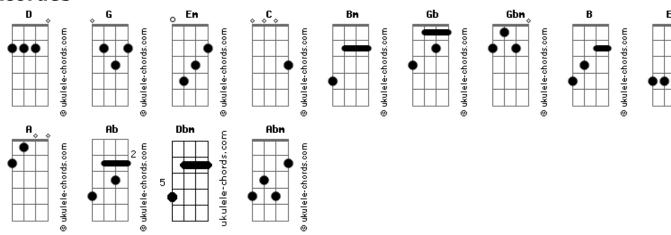

## Elton John - One Day At A Time

```
Intro: G D Em C G
VFRSF:
You are my_weakness, you are_my strength
                           C
Nothing I have in the world makes better sense
Cause I?m a fish and you?re the sea
VERSE:
          Bm
When we?re together or when we?re apart
There?s never a space in between the beat of our hearts
             Gb
                                  G
Cause I?m the apple and you?re the tree
CHORUS:
One day at a time is all we do
           Dbm Gbm Ab Dbm
One day at a time is good for you
You You
D G
You__
VERSE:
You are my woman, I am your man
Nothing else matters at all, now I understand
```

```
That I?m the door and you?re the key
VERSE:
Every morning I wake in your smile
Feeling your breath on my face and the love in your eyes
                Gb
Cause you?re the honey and I?m the bee
CHORUS:
            В
One day at a time is all we do
           Dbm Gbm Ab
One day at a time is good for us too
Ab Abm
You too You
D G
[PIANO SOLO - VERSE CHORDS x2]
CHORUS:
                    E A B
One day at a time is all we do
           Dbm Gbm Ab
Ah
One day at a time is good for us too
Ab Abm
You too You
You___
```

## End on D. Original recording does not resolve to G.