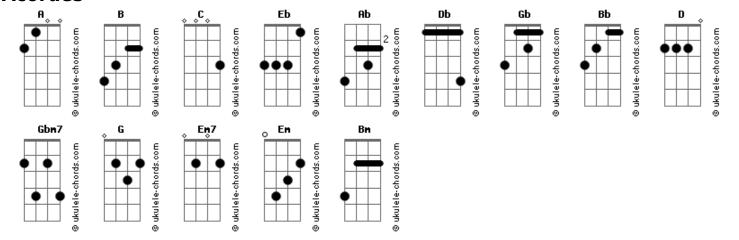

## **Elton John - Sacrifice**

```
No stone unturned
                          tom:
               B (forma dos acordes no tom de C )
                                                                 Bm
                                                            No tears to damn you
                          Afinação: Eb Ab Db Gb Bb Eb
                                                             When jealousy burns
Intro: D Gbm7 G
     D Gbm7 G
                                                            [Ponte]
                                                            Cold cold heart
                                                             Hard done by you
                                                             Some things look better baby
[Primeira Parte]
                                                             Just passing through
            D
                                                            [Refrão]
It's a human sign
                                                             And it's no sacrifice
When things go wrong
When the scent of her lingers
                                                            Just a simple word
And temptation's strong
                                                            It's two hearts living
                                                            In two separate worlds
Into the boundry
Of each married man
                                                            But it's no sacrifice
                                                              Fm
                                                            No sacrifice
Sweet deceit comes callin'
                                                                   Gbm7 G A D Gbm7 G
And negativity lands
                                                            It's no sacri_fice at all
                                                            [Tab - Dedilhado Passagem]
Cold cold heart
                                                             (DGEm AA)
Hard done by you
                                                            (DGEMAA)
Some things look better baby
Just passing through
[Refrão]
And it's no sacrifice
                                                            [Ponte]
Just a simple word
It's two hearts living
                                                            Cold cold heart
                                                             Hard done by you
In two separate worlds
                                                             Some things look better baby
           D
But it's no sacrifice
  Em
                                                             Just passing through
No sacrifice
   Gbm7 G A D Gbm7 G
                                                            [Refrão]
It's no sacri_fice at all
                                                             And it's no sacrifice
                                                            Just a simple word
[Segunda Parte]
                                                            It's two hearts living
                                                            In two separate worlds
Mutual misunderstanding
         Em7
                                                                        D
After the fact
                                                            But it's no sacrifice
                                                              Em
Sensitivity builds a prison
                                                            No sacrifice
                                                                Gbm7 G A D G Em
In the final act
                                                            It's no sacri_fice at all
We lose direction
```