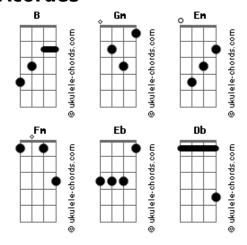

## Elton John - Sing Me No Sad Songs

```
tom:
                Gm (forma dos acordes no tom de Em )
Capostraste na 3º casa
Intro: C D Em
I know you
You're trying to do all you can for me
I appreciate your help
But it's best just to leave me be
There's many things that I have done
And I'm sorry for them now
So darling please don't you comfort me
           B7
I'll sort it out somehow
So sing me no sad songs, tell me no lies
Please don't you make me blue
                    D
Sing me no sad songs, tell me no lies
Girl I can do without you
Don't go breaking my heart
It would tear me apart
Cause then I'd be finished for good
So sing me no sad songs, tell me no lies
Please don't you make me blue
(Em D C D7 )
(Em D C D7 )
```

```
Refusing all your help
The time has come, but my need is none
And I want to be alone with myself
There's many things that I have done
And I'm sorry for them now
So darling please don't you comfort me
              B7
I'll sort it out somehow
So sing me no sad songs, tell me no lies
Please don't you make me blue
Sing me no sad songs, tell me no lies
Girl I can do without you
Don't go breaking my heart
      G7
It would tear me apart
Cause then I'd be finished for good
                       D
So sing me no sad songs, tell me no lies
Please don't you make me blue
Sing me no sad songs, tell me no lies
Girl please don't you make me blue
Sing me no sad songs, tell me no lies
                       Fm
Girl I can do without you
Sing me no sad songs, tell me no lies
Girl don't you make me blue
```

## **Acordes**

I don't want you to think I'm mean