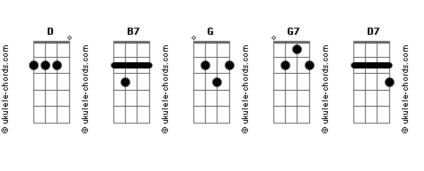

## Elton John - Sing Me No Sad Songs

```
tom:
                Gm (forma dos acordes no tom de Em )
Capostraste na 3º casa
Intro: C D Em
I know you
You're trying to do all you can for me
I appreciate your help
But it's best just to leave me be
There's many things that I have done
And I'm sorry for them now
So darling please don't you comfort me
           B7
I'll sort it out somehow
So sing me no sad songs, tell me no lies
Please don't you make me blue
                    D
Sing me no sad songs, tell me no lies
Girl I can do without you
Don't go breaking my heart
It would tear me apart
Cause then I'd be finished for good
So sing me no sad songs, tell me no lies
Please don't you make me blue
(Em D C D7 )
(Em D C D7 )
```

```
Refusing all your help
The time has come, but my need is none
And I want to be alone with myself
There's many things that I have done
And I'm sorry for them now
So darling please don't you comfort me
              B7
I'll sort it out somehow
So sing me no sad songs, tell me no lies
Please don't you make me blue
Sing me no sad songs, tell me no lies
Girl I can do without you
Don't go breaking my heart
      G7
It would tear me apart
Cause then I'd be finished for good
                       D
So sing me no sad songs, tell me no lies
Please don't you make me blue
Sing me no sad songs, tell me no lies
Girl please don't you make me blue
Sing me no sad songs, tell me no lies
                       Fm
Girl I can do without you
Sing me no sad songs, tell me no lies
Girl don't you make me blue
```

## **Acordes**

I don't want you to think I'm mean