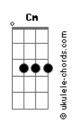

```
That sorry seems to be the hardest word
                                                                                                                                 it's so sad
                                                                                                                                                                                                                                                                           Fh7
                                                                                                                                                        Fm
 It's a sad sad situation
                                                                                                                                                                D7
And it's getting more and more absurd
                                                                                                                                                                    D
 Gm
                                                    D
                                                                                                                                 it's so sad
   It's sad
                                                                                                                                 Em Eb7
 Why can't we talk it over
Always seems to me \,
                                                                                                                                                                                      D7
                                            Cm
 That sorry seems to be the hardest word
 What do I do to make you love me
Oh what have I got to do to be heard % \left( 1\right) =\left( 1\right) \left( 1\right) \left(
 What do I do when lightning strikes me
                                                                                                                         D7
         Am
 What have I got to do
              Gm
   Oh what have I got to do
      Am D7
   Sorry seems to be the hardest
           Em Eb7 Cm D7 (Gm )
 Word
```