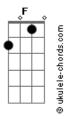

## **Elton John - Sorry Seems To Be The Hardest World**

```
Intro: ; Gm Cm F Bb D7 Gm
What have I got to do to make you love me
                                 Bb Am D7
What have I got to do to make you care
                           Cm
What do I do when lightning strikes me
                                   Bb Am D7
And I wake to find that you're not there
                       Cm
What do I do to make you want me
                          Bb Am D7
What have I gotta do to be heard
What do I say when it's all over
Sorry seems to be the hardest word
               D
              it's so sad
              Em
It's a sad sad situation
              D7
                               Gm Am D7
And it's getting more and more absurd
Gm D
                    D
It's sad
            it's so sad
            Em Eb7
Why can't we talk it over
Always seems to me
    \mathsf{Cm}
```