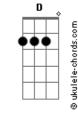

## **Elton John - Sorry Seems To Be The Hardest World**

```
Intro: ; Gm Cm F Bb D7 Gm
What have I got to do to make you love me
                                 Bb Am D7
What have I got to do to make you care
                           Cm
What do I do when lightning strikes me
                                   Bb Am D7
And I wake to find that you're not there
                       Cm
What do I do to make you want me
                          Bb Am D7
What have I gotta do to be heard
What do I say when it's all over
Sorry seems to be the hardest word
               D
              it's so sad
              Em
It's a sad sad situation
              D7
                               Gm Am D7
And it's getting more and more absurd
Gm D
                    D
It's sad
            it's so sad
            Em Eb7
Why can't we talk it over
Always seems to me
    \mathsf{Cm}
```