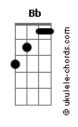

## **Elton John - Sorry Seems To Be The Hardest World**

```
Intro: ; Gm Cm F Bb D7 Gm
What have I got to do to make you love me
                                 Bb Am D7
What have I got to do to make you care
                           Cm
What do I do when lightning strikes me
                                   Bb Am D7
And I wake to find that you're not there
                       Cm
What do I do to make you want me
                          Bb Am D7
What have I gotta do to be heard
What do I say when it's all over
Sorry seems to be the hardest word
               D
              it's so sad
              Em
It's a sad sad situation
              D7
                               Gm Am D7
And it's getting more and more absurd
Gm D
                    D
It's sad
            it's so sad
            Em Eb7
Why can't we talk it over
Always seems to me
    \mathsf{Cm}
```