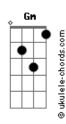

## **Elton John - Sorry Seems To Be The Hardest World**

```
Intro: ; Gm Cm F Bb D7 Gm
What have I got to do to make you love me
                                 Bb Am D7
What have I got to do to make you care
                           Cm
What do I do when lightning strikes me
                                   Bb Am D7
And I wake to find that you're not there
                       Cm
What do I do to make you want me
                          Bb Am D7
What have I gotta do to be heard
What do I say when it's all over
Sorry seems to be the hardest word
               D
              it's so sad
              Em
It's a sad sad situation
              D7
                               Gm Am D7
And it's getting more and more absurd
Gm D
                    D
It's sad
            it's so sad
            Em Eb7
Why can't we talk it over
Always seems to me
    \mathsf{Cm}
```