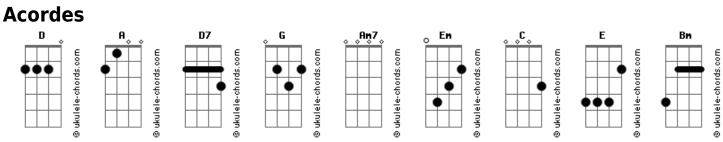

## Elton John - Step into Christmas

| Tom: D                                                  | G E A NC                                                  |
|---------------------------------------------------------|-----------------------------------------------------------|
| Intro: D A D A (repeat)                                 | Step into christmas the admissions free                   |
| D D7                                                    |                                                           |
| Welcome to my Christmas song                            | Take care in all you do next year                         |
| G                                                       | And keeping smiling through the days                      |
| I'd like to thank you for the year                      | If we can help to entertain you                           |
|                                                         | Oh we will find the ways                                  |
| So im sending you this christmas card                   | So merry christmas one and all                            |
| G                                                       | Theres no place id rather be                              |
| to say its nice to have you here                        | Than asking you if youll oblige                           |
| Am7 G                                                   | Stepping into christmas with me                           |
| I'd like to sing about all the things                   | Chorus                                                    |
|                                                         | break:                                                    |
|                                                         |                                                           |
| Your eyes and mine can see                              | D G A D Bm E A7                                           |
| Am7 G                                                   | D A D A D A D A (to first verse)                          |
| So hop aboard your turntable                            |                                                           |
| Em A NC                                                 | D                                                         |
| Oh step into christmas with me yeah (to coda last time) | Step into Christmas                                       |
|                                                         | Lets join together                                        |
| D                                                       | GA                                                        |
| Step into Christmas                                     | we can watch the snow fall for ever and ever              |
| Lets join together                                      | D                                                         |
| GA                                                      | Eat drink and be merry come along with me                 |
| We can watch the snow fall for ever and ever            | G E A NC                                                  |
| D                                                       | Step into christmas the admissions free (repeat and fade) |
| eat drink and be merry come along with me               |                                                           |
|                                                         |                                                           |