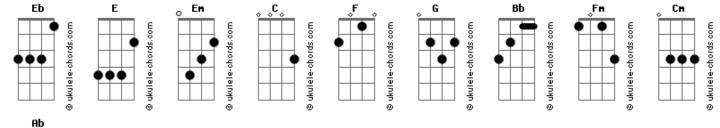

## Tom: Eb Fm Have a ball y'all If you are also a piano player, the song's sound will be Fm better. But you must sing too! See the letches crawl W Elton John Cm With the call girls under the table I VERSE Ab Watch them dig their graves Em Eb Bb Cause Jesus don't save the guys Snow, С Fm Ab cement In the tower of Babel G Ab F and ivory young towers Watch them dig their graves F Eb Bb C `Cause Jesus don't save the guys Someone called us Babylon Fm F Eb In the tower of Babel, no no no Those hungry hunters G Tracking down the hours II VERSE Em Eb Bb Junk, But where were all your shoulders when we cried C Fm angel, Were the darlings on the sideline G F this closet's always stacked Cm F С Dreaming up such cherished lies The dealers in the basement Ab F To whisper in your ear Filling your prescription F F G For a brand new heart attack before you die Bb Eb Eb It's party time for the guys But where were all your shoulders when we cried Ab Bb Fm in the tower of Babel Were the doctors in attendance Cm Ab Cm Saying how they felt so sick inside Sodom meet Gomorrah, Eb Bb Ab Cain meet Abel Or was it just the scalpel blade that lied.