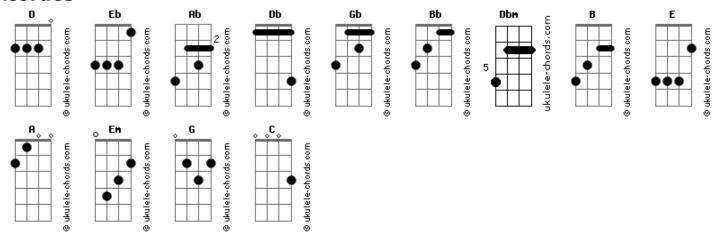

## **Elton John - True Love**

```
Tom: D
                                                               Ab Gb
                                                               Love forever, true
                                                               Ab Gb
                                    Afinação: Eb Ab Db Gb Bb
                                                               Love forever, true
Eb Intro Gb Ab (3x) Gb
                                                                (Refrão)
Verso:
                                                               Ponte:
(Db Ab)
                                                               Give me more true love
Suntanned, windblown
Honeymooners at last alone
                                                               Oh yeah
Db Gb
Feeling far above par
                                                               True love, true love
Db Gb
Oh, how lucky we are
                                                               Gotta give me your true love
Pre-Refrão:
                                                               Oh yeah
                                                               True love, true love
        Db
            Gb
While I give to you and you give to me
Ab Gb Ab Gb
True love, true love
                                                               Refrão 2:
 Db Gb Eb Db
                                                                                     D
So on and on it will always be
                                                                For you and I have an guardian angel
Ab Gb Db
True love, true love
                                                               On high, with nothing to do

E
A
Eb
                                                                                         Eb
Refrão:
                                                               But to give to you as you give to me
                                                                        A E
                                                               Love forever, true
For you and I have a guardian angel
                                                                В
                                                                       A F
                                                               Love forever, true
              Ab Gb
On high, with nothing to do
     Db Gb Eb
                                                               Love forever, true... love
But to give to you as you give to \ensuremath{\mathsf{me}}
```

## **Acordes**